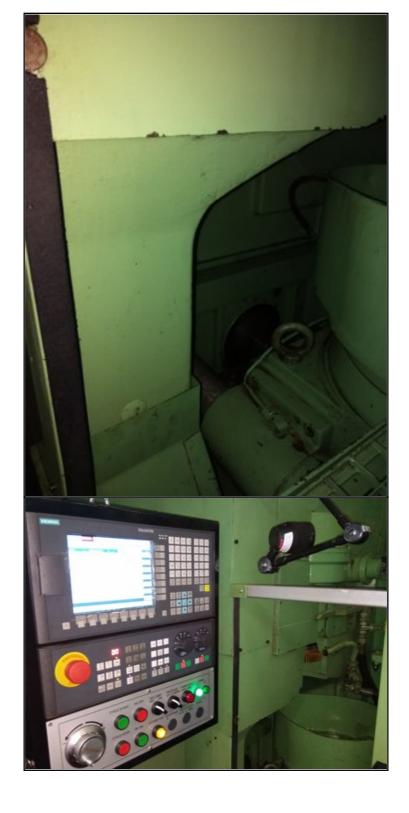

All the old German controls were eliminated and replaced with new Mitsubhishi M80 Controller.(Four Axis)

This machine was recontrolled using a BRAND Mitshubhishi M80 Controller, Digital drives and AC servo motors Power CNC controlling digital Servo drives for the axes. The Machine is also capable to cut Sector Gears.