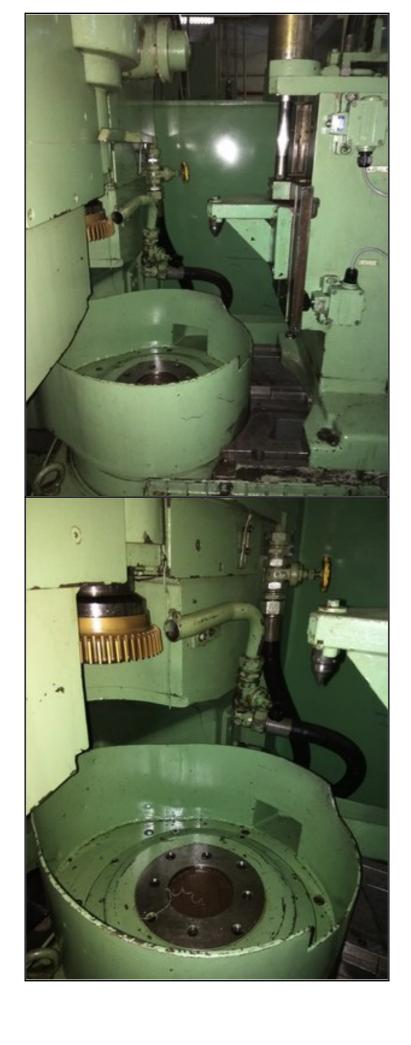

| External gears, max. Ø, approx.  | 265     | mm |
|----------------------------------|---------|----|
| Internal gears, max. workpiece Ø | 300     | mm |
| Module range                     | 0.3 - 6 |    |

Length of stroke 0 - 55 mm

| No. of strokes, infinitely variable | 220 –1,100 | /min   |
|-------------------------------------|------------|--------|
| Feed range                          | 2.4 –2,400 | mm/min |
| Rotary feed                         | 0.06 -4.95 | mm/rev |