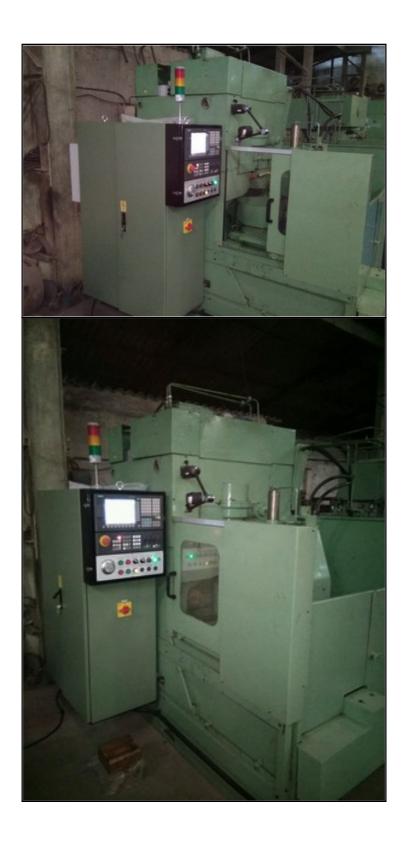

| Category   | :- | Gear Shapers CNC        | Serial No       | :- | Not Available                                       |
|------------|----|-------------------------|-----------------|----|-----------------------------------------------------|
| Model      | :- | WS1 CNC                 | Country         | :- | Germany                                             |
| Make       | :- | Liebherr                | Type of Machine | :- | EGB Gear Shaper with Mitsubhishi<br>M80 CNC Control |
| Year       | :- | 0                       | Weight          | :- | 0.0                                                 |
| Dimensions | :- |                         | Power           | :- |                                                     |
| Location   | :- | Mumbai Warehouse ,India | Asking Price    | :- | On Request                                          |

## Specification:-

This machine was totally cleaned, hydraulic and coolant systems drained and cleaned, all gib adjustments were checked, all worm lashes were adjusted, all old parts specially bearings were replaced, all mostly oil leaks replaced and then the machine was fully recertified using the ISO alignment standards for CNC Gear Shaper.

All the old German controls were eliminated and replaced with new Mitsubhishi M80 Controller.(Four Axis)

This machine was recontrolled using a BRAND Mitshubhishi M80 Controller, Digital drives and AC servo motors Power CNC controlling digital Servo drives for the axes. The Machine is also capable to cut Sector Gears.