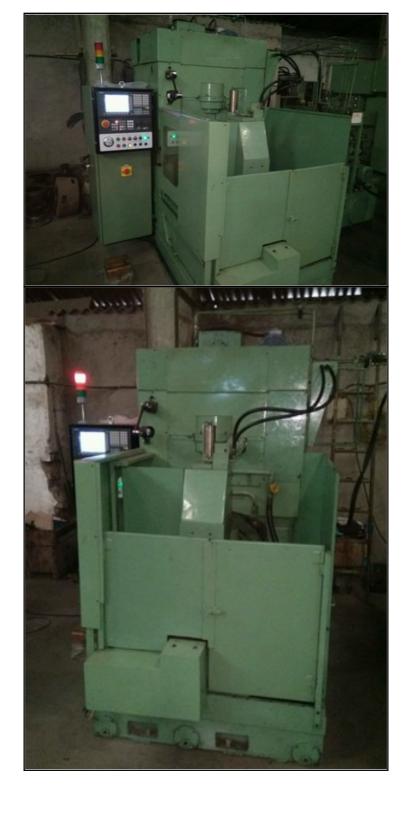

| Category   | :- | Gear Shapers CNC        | Serial No       | :- | Not Available                                       |
|------------|----|-------------------------|-----------------|----|-----------------------------------------------------|
| Model      | :- | WS1 CNC                 | Country         | :- | Germany                                             |
| Make       | :- | Liebherr                | Type of Machine | :- | EGB Gear Shaper with Mitsubhishi<br>M80 CNC Control |
| Year       | :- | 0                       | Weight          | :- | 0.0                                                 |
| Dimensions | :- |                         | Power           | :- |                                                     |
| Location   | :- | Mumbai Warehouse ,India | Asking Price    | :- | On Request                                          |

## Specification:-

This machine was totally cleaned, hydraulic and coolant systems drained and cleaned, all gib adjustments were checked, all worm lashes were adjusted, all old parts specially bearings were replaced, all mostly oil leaks replaced and then the machine was fully recertified using the ISO alignment standards for CNC Gear Shaper.