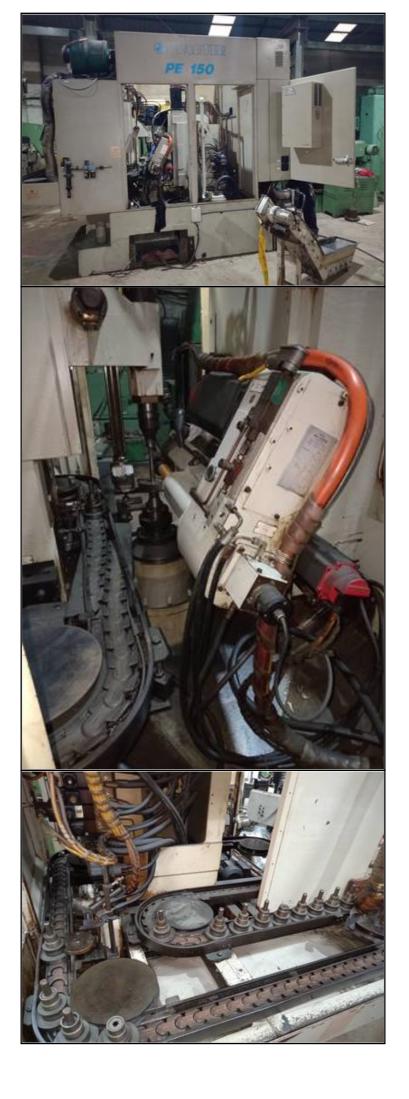

## Specification :-

Machine Under Power.

This machine is being offered in as is condition. We can also offer it with a optional rebuild, recontrol or recertification. All recontrolled and recertified machines are fully cleaned. All moving slides, spindles and parts handling systems are inspected for problems. Any gibs or adjustable backlash systems are adjusted to the best possible settings. All hydraulic, coolant, lubrication and pneumatic systems are checked for proper functionality and leaks. All filters are replaced. All worn hoses, broken cables, connectors, buttons, lamps and wires are replaced. All guarding is installed and checked. All machine cycles are tested. Parts are cut to verify the machine capability. Charts from the test cutting are documented for your viewing.