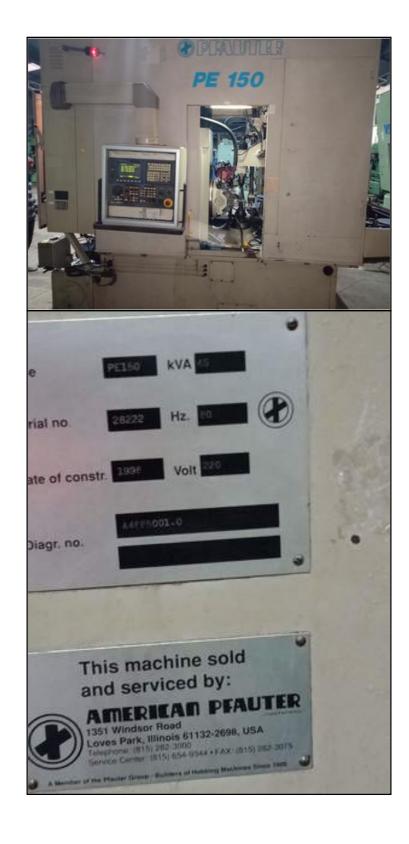

## Video :--

| please click here for video no. 01 | Ë( |
|------------------------------------|----|
| please click here for video no. 02 | Ë( |
| please click here for video no. 03 | Ë( |

| Category   | :- | Gear Hobbers CNC               | Serial No       | :- | 28222                                |
|------------|----|--------------------------------|-----------------|----|--------------------------------------|
| Model      | :- | PE150 Six Axis CNC Gear Hobber | Country         | :- | United States                        |
| Make       | :- | pfauter                        | Type of Machine | :- | 6-Axis CNC Gear Hobber HIGH<br>SPEED |
| Year       | :- | 0                              | Weight          | :- | 0.0                                  |
| Dimensions | :- |                                | Power           | :- |                                      |
| Location   | :- | Mumbai Warehosue, India        | Asking Price    | :- | On Request                           |

## Specification :-

Machine Under Power.

This machine is being offered in as is condition. We can also offer it with a optional rebuild, recontrol or recertification. All recontrolled and recertified machines are fully cleaned. All moving slides, spindles and parts handling systems are inspected for problems. Any gibs or adjustable backlash systems are adjusted to the best possible settings. All hydraulic, coolant, lubrication and pneumatic systems are checked for proper functionality and leaks. All filters are replaced. All worn hoses, broken cables, connectors, buttons, lamps and wires are replaced. All guarding is installed and checked. All machine cycles are tested. Parts are cut to verify the machine capability. Charts from the test cutting are documented for your viewing.