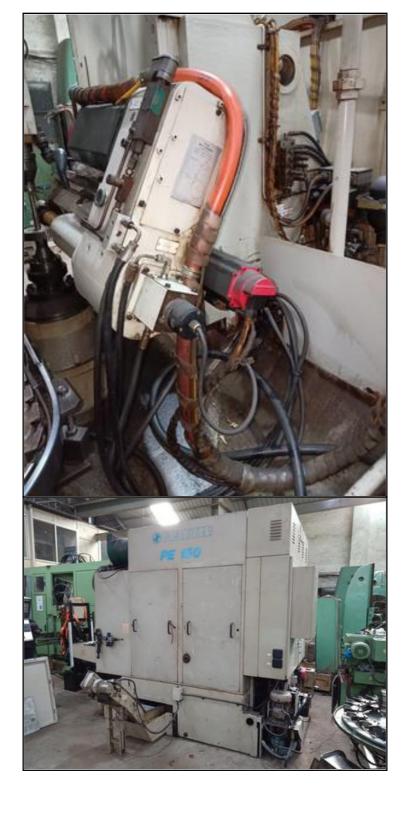

## Specification :-

Machine Under Power.

This machine is being offered in as is condition. We can also offer it with a optional rebuild, recontrol or recertification. All recontrolled and recertified machines are fully cleaned. All moving slides, spindles and parts handling systems are inspected for problems. Any gibs or adjustable backlash systems are adjusted to the best possible settings. All hydraulic, coolant, lubrication and pneumatic systems are checked for proper functionality and leaks. All filters are replaced. All worn hoses, broken cables, connectors, buttons, lamps and wires are replaced. All guarding is installed and checked. All machine cycles are tested. Parts are cut to verify the machine capability. Charts from the test cutting are documented for your viewing.