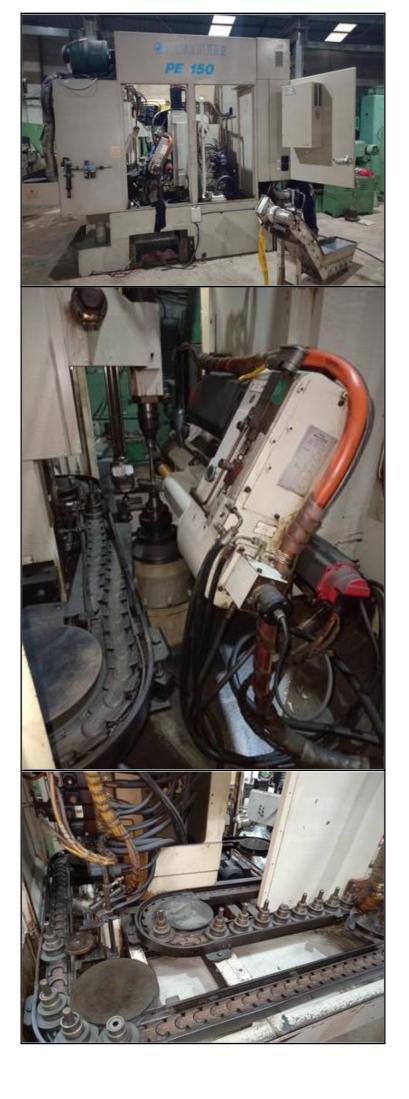

## Specification :-

Machine Under Power.

This machine is being offered in as is condition. We can also offer it with a optional rebuild, recontrol or recertification. All recontrolled and recertified machines are fully cleaned. All moving slides, spindles and parts handling systems are inspected for problems. Any gibs or adjustable backlash systems are adjusted to the best possible settings. All hydraulic, coolant, lubrication and pneumatic systems are checked for proper functionality and leaks. All filters are replaced. All worn hoses, broken cables, connectors, buttons, lamps and wires are replaced. All guarding is installed and checked. All machine cycles are tested. Parts are cut to verify the machine capability. Charts from the test cutting are documented for your viewing.

**Excellent 6 axis Fanuc 15m Gear Hobber** 

Machine under power

Maximum Workpiece Diameter:6'

Maximum Pitch (Module) In Steel With A Tensile

Strength Of Approx. 38 tons/sq. In.: D.P. 10

**Maximum Axial Slide Travel: 6'** 