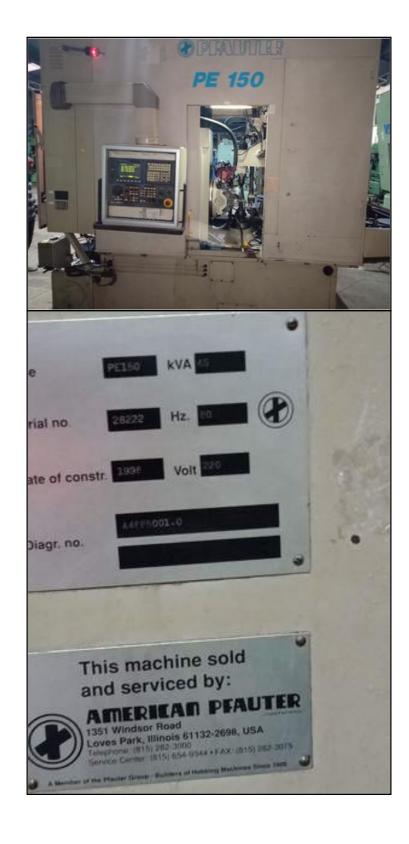

## Video :--

| please click here for video no. 01 | Ë( |
|------------------------------------|----|
| please click here for video no. 02 | Ë( |
| please click here for video no. 03 | Ë( |

| Category   | :- | Gear Related Machines          | Serial No       | :- | 28222                                |
|------------|----|--------------------------------|-----------------|----|--------------------------------------|
| Model      | :- | PE150 Six Axis CNC Gear Hobber | Country         | :- | United States                        |
| Make       | :- | pfauter                        | Type of Machine | :- | 6-Axis CNC Gear Hobber HIGH<br>SPEED |
| Year       | :- | 0                              | Weight          | :- | 0.0                                  |
| Dimensions | :- |                                | Power           | :- |                                      |
| Location   | :- | Mumbai Warehosue, India        | Asking Price    | :- | On Request                           |

## Specification :-

Machine Under Power.

This machine is being offered in as is condition. We can also offer it with a optional rebuild, recontrol or recertification. All recontrolled and recertified machines are fully cleaned. All moving slides, spindles and parts handling systems are inspected for problems. Any gibs or adjustable backlash systems are adjusted to the best possible settings. All hydraulic, coolant, lubrication and pneumatic systems are checked for proper functionality and leaks. All filters are replaced. All worn hoses, broken cables, connectors, buttons, lamps and wires are replaced. All guarding is installed and checked. All machine cycles are tested. Parts are cut to verify the machine capability. Charts from the test cutting are documented for your viewing.