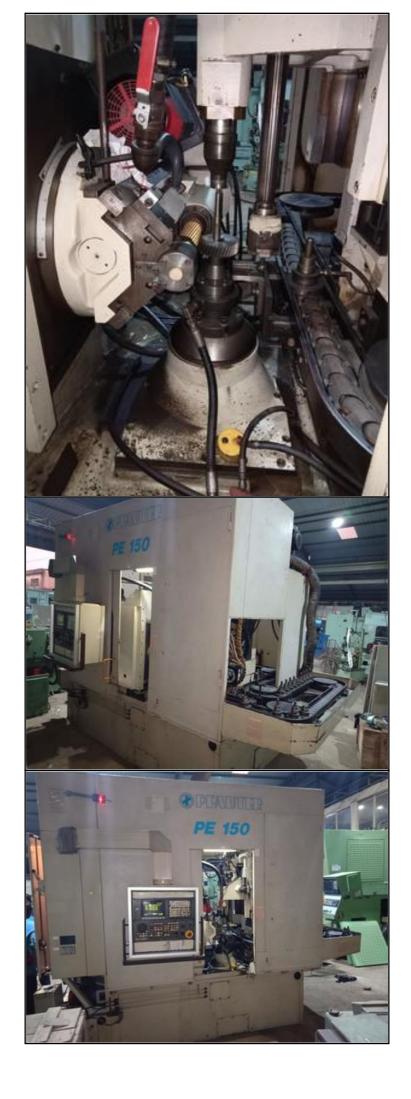

**Excellent 6 axis Fanuc 15m Gear Hobber** 

Machine under power

Maximum Workpiece Diameter:6'

Maximum Pitch (Module) In Steel With A Tensile

Strength Of Approx. 38 tons/sq. In.: D.P. 10

**Maximum Axial Slide Travel: 6'** 

Minimum Center Distance Hob/Workpiece:4'

Maximum Center Distance Hob/Workpiece: 6'

Worktable Diameter: 6.29'

**Index Worm Gear Diameter: 6.6'** 

**Maximum Hob Head Swivel Angle:** 

- Standard: +/-45 Degrees

- Optional: + 30 Degrees/- 140 Degrees

Maximum Hob Diameter: 5'

Maximum Hob Length: 8.6'

Maximum Hob Shift: 6.7'

Description :--