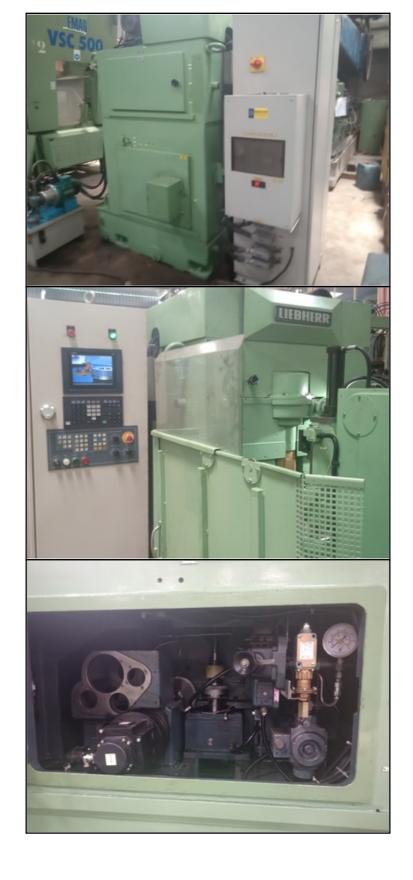

## Farrell Engineering Lld

Westbury House, 23-25 Bridge Street, Pinner HA5 3HR United Kingdom Tel.: 0044-208-3432 3291 Fax: 044-208-9657586 Email: chan@farrellengineering.com

| Category   | :- | Gear Shapers CNC        | Serial No       | :- | Not Available                                       |
|------------|----|-------------------------|-----------------|----|-----------------------------------------------------|
| Model      | :- | WS1 CNC                 | Country         | :- | Germany                                             |
| Make       | :- | Liebherr                | Type of Machine | :- | EGB Gear Shaper with Mitsubhishi<br>M80 CNC Control |
| Year       | :- | 0                       | Weight          | :- | 0.0                                                 |
| Dimensions | :- |                         | Power           | :- |                                                     |
| Location   | :- | Mumbai Warehouse ,India | Asking Price    | :- | On Request                                          |

## Specification:-

This machine was totally cleaned, hydraulic and coolant systems drained and cleaned, all gib adjustments were checked, all worm lashes were adjusted, all old parts specially bearings were replaced, all mostly oil leaks replaced and then the machine was fully recertified using the ISO alignment standards for CNC Gear Shaper.

All the old German controls were eliminated and replaced with new Mitsubhishi M80 Controller.(Four Axis)

This machine was recontrolled using a BRAND Mitshubhishi M80 Controller, Digital drives and AC servo motors Power CNC controlling digital Servo drives for the axes. The Machine is also capable to cut Sector Gears.