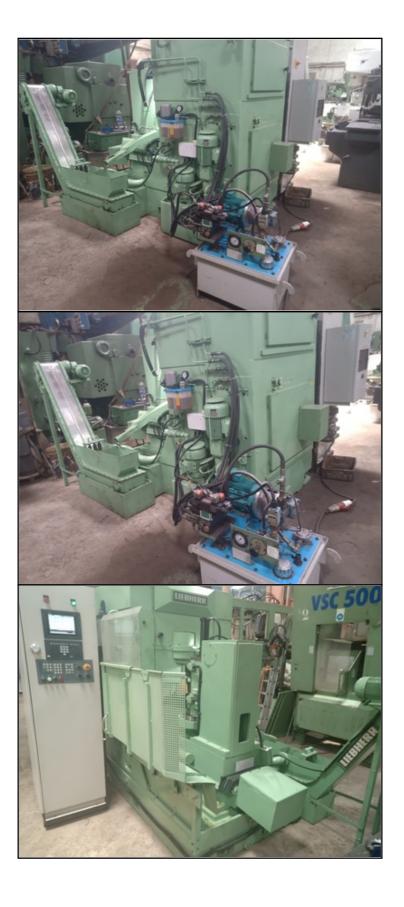

## Farrell Engineering Lld

Westbury House, 23-25 Bridge Street, Pinner HA5 3HR United Kingdom Tel.: 0044-208-3432 3291 Fax: 044-208-9657586 Email: chan@farrellengineering.com

| Category   | :- | Gear Shapers CNC        | Serial No       | :- | Not Available                                       |
|------------|----|-------------------------|-----------------|----|-----------------------------------------------------|
| Model      | :- | WS1 CNC                 | Country         | :- | Germany                                             |
| Make       | :- | Liebherr                | Type of Machine | :- | EGB Gear Shaper with Mitsubhishi<br>M80 CNC Control |
| Year       | :- | 0                       | Weight          | :- | 0.0                                                 |
| Dimensions | :- |                         | Power           | :- |                                                     |
| Location   | :- | Mumbai Warehouse ,India | Asking Price    | :- | On Request                                          |

## Specification:-

This machine was totally cleaned, hydraulic and coolant systems drained and cleaned, all gib adjustments were checked, all worm lashes were adjusted, all old parts specially bearings were replaced, all mostly oil leaks replaced and then the machine was fully recertified using the ISO alignment standards for CNC Gear Shaper.

All the old German controls were eliminated and replaced with new Mitsubhishi M80 Controller.(Four Axis)

This machine was recontrolled using a BRAND Mitshubhishi M80 Controller, Digital drives and AC servo motors Power CNC controlling digital Servo drives for the axes. The Machine is also capable to cut Sector Gears.