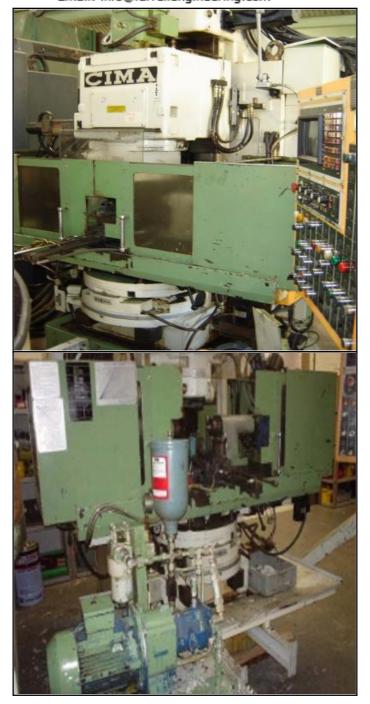

## Farrell Engineering Lld

Farrell ENGINEERING

5, House of Farrell, St.Leonard Road London NW10 6NB United Kingdom Tel: (020) 8965 7578 Fax: (020) 8965 7586 Email: info@farrellengineering.com

Category **Gear Related Machines** Serial No 18141 gsf 400 (cnc gear shaving 4 Axis) Model Country Italy Make **Type of Machine** cima ,italy cnc gear shaving 4 axis Year Weight 0.0 **Dimensions** not available Power 5KW :-MUMBAI WAREHOUSE,INDIA Location **Asking Price** On Call

## Descriptions :-

Used 4 axis CNC Gear Shaving Machine,

Siemens 3M system Axis which are CNC are X YZ and S(speed of the cutter)

Capable of traverse & plunge shaving.

Machines was Installed in 1990 and was producing DIN 5 quality gears.

The machine has DC Drives & motors.

Machine is complete with Hydraulic Tailstock, coolant tank and Standard Guarding.

Machine Manual, Drawings & Working DVD available with the Machine.