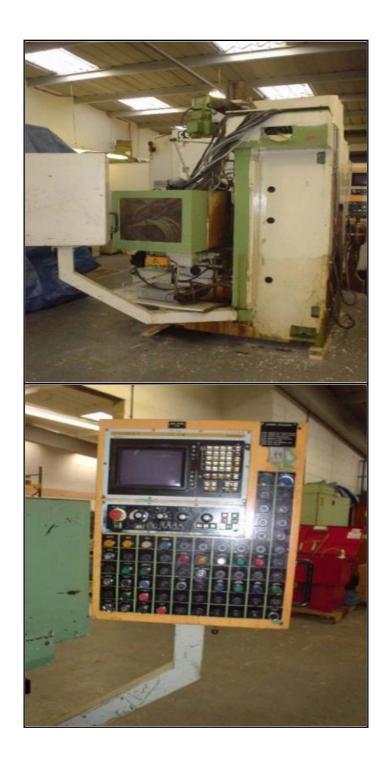

## Farrell Engineering Lld

Farrell ENGINEERING

5, House of Farrell, St.Leonard Road London NW10 6NB United Kingdom Tel: (020) 8965 7578 Fax: (020) 8965 7586 Email: info@farrellengineering.com

Category **Gear Related Machines** Serial No 18141 gsf 400 (cnc gear shaving 4 Axis) Model Country Italy Make **Type of Machine** cima ,italy cnc gear shaving 4 axis Year Weight 0.0 **Dimensions** not available Power 5KW :-MUMBAI WAREHOUSE,INDIA Location **Asking Price** On Call

## Descriptions :-

Used 4 axis CNC Gear Shaving Machine,

Siemens 3M system Axis which are CNC are X YZ and S(speed of the cutter)

Capable of traverse & plunge shaving.

Machines was Installed in 1990 and was producing DIN 5 quality gears.

The machine has DC Drives & motors.

Machine is complete with Hydraulic Tailstock, coolant tank and Standard Guarding.

Machine Manual, Drawings & Working DVD available with the Machine.