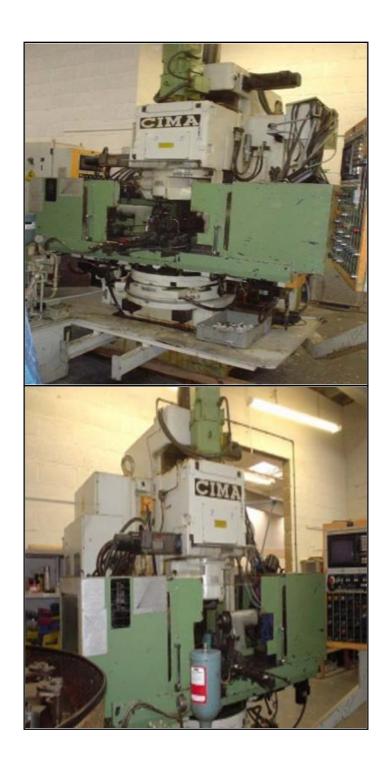

## Farrell Engineering Lld

Farrell ENGINEERING

5, House of Farrell, St.Leonard Road London NW10 6NB United Kingdom Tel: (020) 8965 7578 Fax: (020) 8965 7586 Email: info@farrellengineering.com

Category **Gear Related Machines** Serial No 18141 gsf 400 (cnc gear shaving 4 Axis) Model Country Italy Make **Type of Machine** cima ,italy cnc gear shaving 4 axis Year Weight 0.0 **Dimensions** not available Power 5KW :-MUMBAI WAREHOUSE,INDIA Location **Asking Price** On Call

## Descriptions :-

Used 4 axis CNC Gear Shaving Machine,

Siemens 3M system Axis which are CNC are X YZ and S(speed of the cutter)

Capable of traverse & plunge shaving.

Machines was Installed in 1990 and was producing DIN 5 quality gears.

The machine has DC Drives & motors.

Machine is complete with Hydraulic Tailstock, coolant tank and Standard Guarding.

Machine Manual, Drawings & Working DVD available with the Machine.