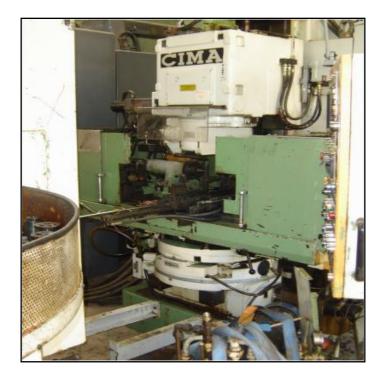

## Farrell Engineering Lld

Farrell ENGINEERING

5, House of Farrell, St.Leonard Road London NW10 6NB United Kingdom Tel: (020) 8965 7578 Fax: (020) 8965 7586 Email: info@farrellengineering.com

Category **Gear Related Machines** Serial No 18141 gsf 400 (cnc gear shaving 4 Axis) Model Country Italy Make **Type of Machine** cima ,italy cnc gear shaving 4 axis Year Weight 0.0 **Dimensions** not available Power 5KW :-MUMBAI WAREHOUSE,INDIA Location **Asking Price** On Call

## Descriptions :-

Used 4 axis CNC Gear Shaving Machine,

Siemens 3M system Axis which are CNC are X YZ and S(speed of the cutter)

Capable of traverse & plunge shaving.

Machines was Installed in 1990 and was producing DIN 5 quality gears.

The machine has DC Drives & motors.

Machine is complete with Hydraulic Tailstock, coolant tank and Standard Guarding.

Machine Manual, Drawings & Working DVD available with the Machine.