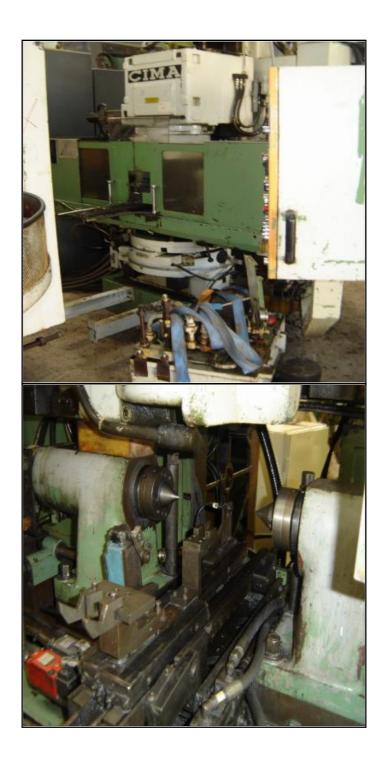

## Farrell Engineering Lld

Farrell ENGINEERING

5, House of Farrell, St.Leonard Road London NW10 6NB United Kingdom Tel: (020) 8965 7578 Fax: (020) 8965 7586 Email: info@farrellengineering.com

Category **Gear Related Machines** Serial No 18141 gsf 400 (cnc gear shaving 4 Axis) Model Country Italy Make **Type of Machine** cima ,italy cnc gear shaving 4 axis Year Weight 0.0 **Dimensions** not available Power 5KW :-MUMBAI WAREHOUSE,INDIA Location **Asking Price** On Call

## Descriptions :-

Used 4 axis CNC Gear Shaving Machine,

Siemens 3M system Axis which are CNC are X YZ and S(speed of the cutter)

Capable of traverse & plunge shaving.

Machines was Installed in 1990 and was producing DIN 5 quality gears.

The machine has DC Drives & motors.

Machine is complete with Hydraulic Tailstock, coolant tank and Standard Guarding.

Machine Manual, Drawings & Working DVD available with the Machine.