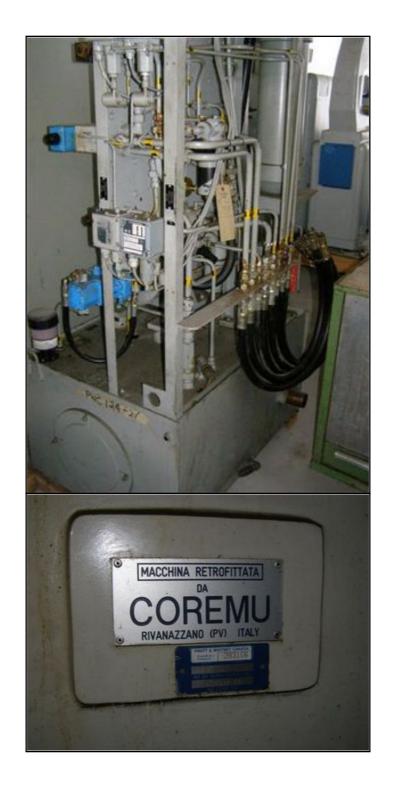

## Descriptions :-

It is a conventional Vertical borer with turret and ram head where grinding wheel is attached for Intternal/External and face grinding.

It is in excellent condition and come from a very big organisation Overseas.

The Make is Morando ,Italy and year of production is 1989.

This could be an ideal machine for you where you can do turning and grinding in the same setting.