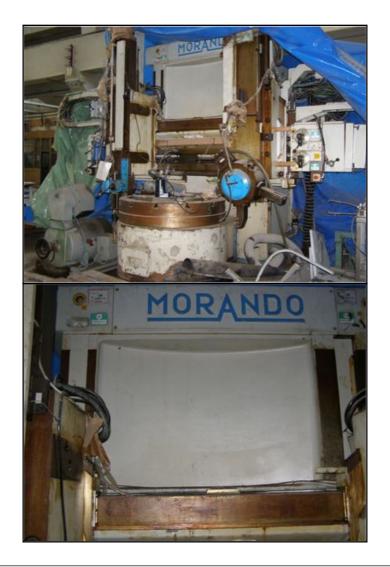

Farrell Engineering Ltd
Westbury House, 23-25 Bridge Street, Pinner HA5 3HR United Kingdom
Tel.: 0044-208-3432 3291 Fax: 044-208-9657586

Vertical Turning Lathe (VTL) Serial No / Vertical Grinding Machines-All Types Conventional & Cnc Category :-VS 12 With Grinding & Turning Facility Model Country Italy VTL With Grinding & Turning Facility Make Morando **Type of Machine** Year Weight :-**Dimensions** Power Location On Request **Asking Price** On Call

## Descriptions :-

It is a conventional Vertical borer with turret and ram head where grinding wheel is attached for Intternal/External and face grinding.

It is in excellent condition and come from a very big organisation Overseas.

The Make is Morando ,Italy and year of production is 1989.

This could be an ideal machine for you where you can do turning and grinding in the same setting.