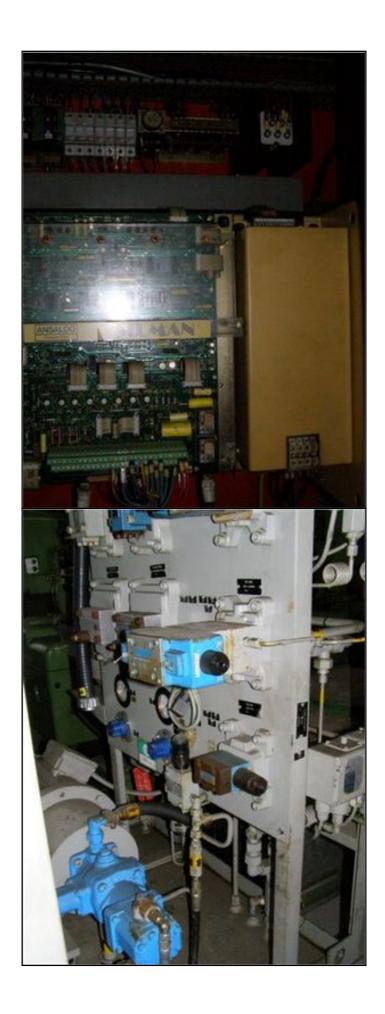

## Descriptions :-

It is a conventional Vertical borer with turret and ram head where grinding wheel is attached for Intternal/External and face grinding.

It is in excellent condition and come from a very big organisation Overseas.

The Make is Morando ,Italy and year of production is 1989.

This could be an ideal machine for you where you can do turning and grinding in the same setting.