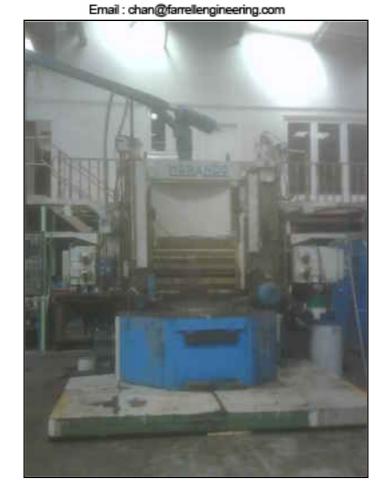

## Descriptions :-

It is a conventional Vertical borer with turret and ram head where grinding wheel is attached for Intternal/External and face grinding.

It is in excellent condition and come from a very big organisation Overseas.

The Make is Morando ,Italy and year of production is 1989.

This could be an ideal machine for you where you can do turning and grinding in the same setting.