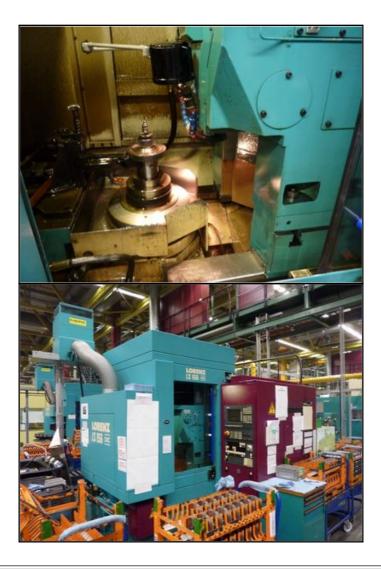

## Farrell Engineering Ltd

Westbury House, 23-25 Bridge Street, Pinner HA5 3HR United Kingdom Tel. : 0044-208-3432 3291 Fax : 044-208-9657586 Email : chan@farrellengineering.com

| Location   | :- | On Request            | Asking Price    | :- | On Request      |
|------------|----|-----------------------|-----------------|----|-----------------|
| Dimensions | :- |                       | Power           | :- |                 |
| Year       | :- | 0                     | Weight          | :- | 0.0             |
| Make       | :- | Lorenz                | Type of Machine | :- | cnc gear shaper |
| Model      | :- | LS156 (cnc)           | Country         | :- | Germany         |
| Category   | :- | Gear Related Machines | Serial No       | :- |                 |

## Specifications :-

machines still working on power
Lorenz LS156 ,
150mm Gear Shaper which are still in the factory
1. Year 1995, both the machines
2. Main motor DC
3. Control, Siemens 8104.
4 CNC controlled axis
5. Table or column not tiltable, but main spindle +/- 30 minutes.
6. One machine was delivered with counter steady one without.