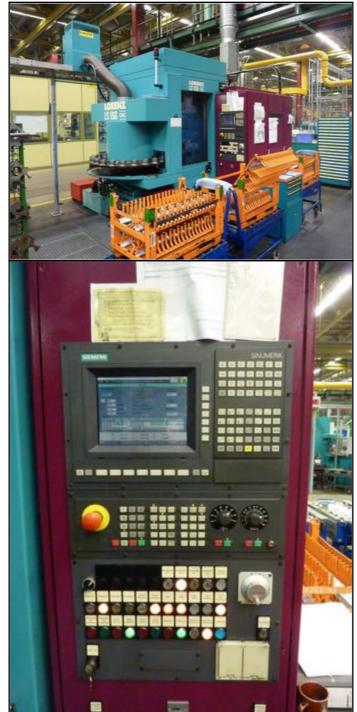

## Farrell Engineering Ltd

Westbury House, 23-25 Bridge Street, Pinner HA5 3HR United Kingdom Tel. : 0044-208-3432 3291 Fax : 044-208-9657586 Email : chan@farrellengineering.com

| Location   | :- | On Request            | Asking Price    | :- | On Request      |
|------------|----|-----------------------|-----------------|----|-----------------|
| Dimensions | :- |                       | Power           | :- |                 |
| Year       | :- | 0                     | Weight          | :- | 0.0             |
| Make       | :- | Lorenz                | Type of Machine | :- | cnc gear shaper |
| Model      | :- | LS156 (cnc)           | Country         | :- | Germany         |
| Category   | :- | Gear Related Machines | Serial No       | :- |                 |

## Specifications :-

machines still working on power
Lorenz LS156 ,
150mm Gear Shaper which are still in the factory
1. Year 1995, both the machines
2. Main motor DC
3. Control, Siemens 8104.
4 CNC controlled axis
5. Table or column not tiltable, but main spindle +/- 30 minutes.
6. One machine was delivered with counter steady one without.