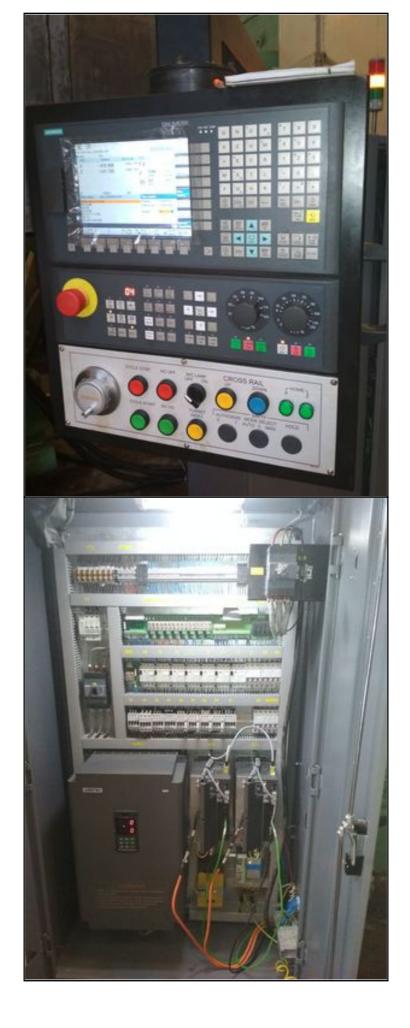

## **ON CNC ELECTRICAL SIDE:-**

This machine was recontrolled using a BRAND NEW 2018 YOM Siemens 808 ADVANCE, Digital drives and AC servo motors Power CNC controlling digital Servo drives for the axes. All the old German controls were eliminated and replaced with new siemens 808 Advance.