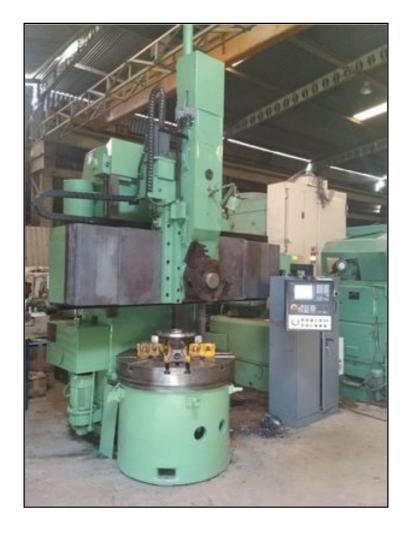

Westbury House, 23-25 Bridge Street, Pinner HA5 3HR United Kingdom Tel. : 0044-208-3432 3291 Fax : 044-208-9657586 Email : chan@farrellengineering.com

| Category   | :- | Vertical Turning Lathe (VTL) All Types<br>Conventional & Cnc | Serial No       | :- |                    |
|------------|----|--------------------------------------------------------------|-----------------|----|--------------------|
| Model      | :- | 1E512PF2                                                     | Country         | :- | Germany            |
| Make       | :- | Sedin                                                        | Type of Machine | :- | Three AXIS CNC VTL |
| Year       | :- | 0                                                            | Weight          | :- | 0.0                |
| Dimensions | :- |                                                              | Power           | :- |                    |
| Location   | :- | Mumbai Warehouse,India                                       | Asking Price    | :- | On Request         |

Specification :-SPECIFICATIONS :-

VTL Sedin 1E512PF2, new in 2018 (Three AXIS X &Z AXIS &Turret Indexing) Table:1120mm Swing:1250mm Working height:1000mm