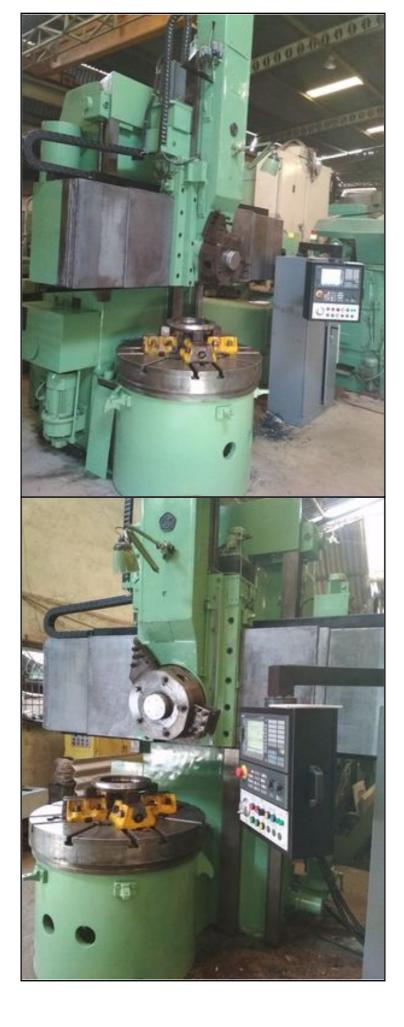

Specification :-SPECIFICATIONS :-

VTL Sedin 1E512PF2, new in 2018 (Three AXIS X &Z AXIS &Turret Indexing) Table:1120mm Swing:1250mm Working height:1000mm

## **ON CNC ELECTRICAL SIDE:-**

This machine was recontrolled using a BRAND NEW 2018 YOM Siemens 808 ADVANCE, Digital drives and AC servo motors Power CNC controlling digital Servo drives for the axes. All the old German controls were eliminated and replaced with new siemens 808 Advance.