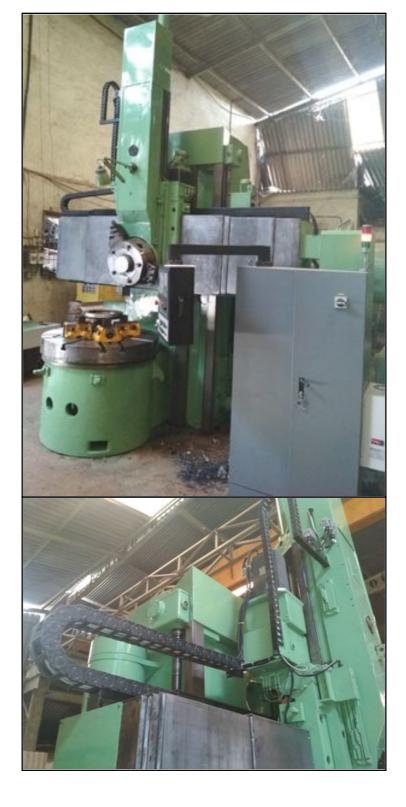

## 1. ON MECHANICAL SIDE :-

This Original cnc Sedin VTL machine was totally cleaned, hydraulic and coolant systems drained and cleaned, all gib adjustments were checked, all worm lashes were adjusted, all old parts specially bearings were replaced, all mostly oil leaks replaced and then the machine was fully recertified using the ISO alignment standards for cnc Vtl.