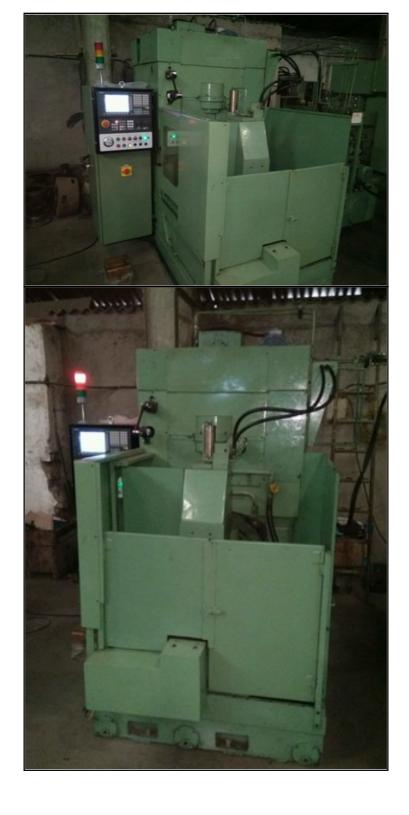

## Farrell Engineering Lld

Westbury House, 23-25 Bridge Street, Pinner HA5 3HR United Kingdom Tel.: 0044-208-3432 3291 Fax: 044-208-9657586

Email: chan@farrellengineering.com

| Category   | :- | Gear Related Machines | Serial No       | :- | Not Available                              |
|------------|----|-----------------------|-----------------|----|--------------------------------------------|
| Model      | :- | WS1 CNC               | Country         | :- | Germany                                    |
| Make       | :- | Liebherr              | Type of Machine | :- | High Speed Gear Shaper with CNC<br>Control |
| Year       | :- | 2017                  | Weight          | :- | 0.0                                        |
| Dimensions | :- |                       | Power           | :- |                                            |
| Location   | :- | India                 | Asking Price    | :- | On Request                                 |

## Specification :-

This machine was totally cleaned, hydraulic and coolant systems drained and cleaned, all gib adjustments were checked, all worm lashes were adjusted, all old parts specially bearings were replaced, all mostly oil leaks replaced and then the machine was fully recertified using the ISO alignment standards for CNC Gear Shaper.