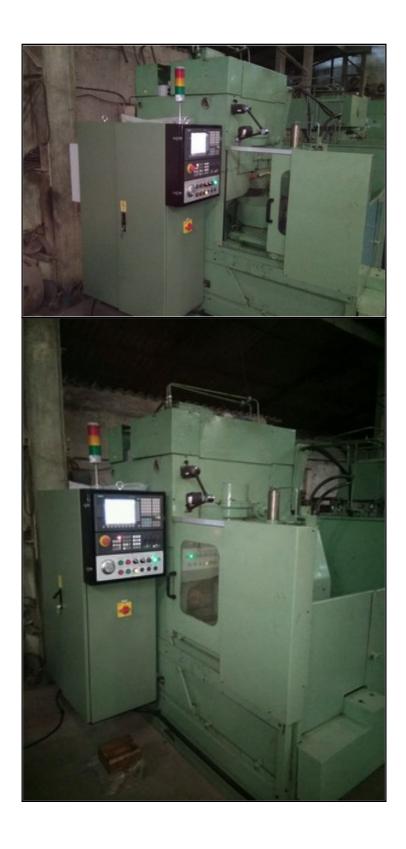

## Farrell Engineering Lld

Westbury House, 23-25 Bridge Street, Pinner HA5 3HR United Kingdom Tel.: 0044-208-3432 3291 Fax: 044-208-9657586

Email: chan@farrellengineering.com

| Category   | :- | Gear Related Machines | Serial No       | :- | Not Available                              |
|------------|----|-----------------------|-----------------|----|--------------------------------------------|
| Model      | :- | WS1 CNC               | Country         | :- | Germany                                    |
| Make       | :- | Liebherr              | Type of Machine | :- | High Speed Gear Shaper with CNC<br>Control |
| Year       | :- | 2017                  | Weight          | :- | 0.0                                        |
| Dimensions | :- |                       | Power           | :- |                                            |
| Location   | :- | India                 | Asking Price    | :- | On Request                                 |

## Specification :-

This machine was totally cleaned, hydraulic and coolant systems drained and cleaned, all gib adjustments were checked, all worm lashes were adjusted, all old parts specially bearings were replaced, all mostly oil leaks replaced and then the machine was fully recertified using the ISO alignment standards for CNC Gear Shaper.

All the old German controls were eliminated and replaced with new Siemens 808D.

This machine was recontrolled using a BRAND NEW 2017 YOM

Siemens 808D, Digital drives and AC servo motors Power CNC controlling digital Servo drives for the axes.