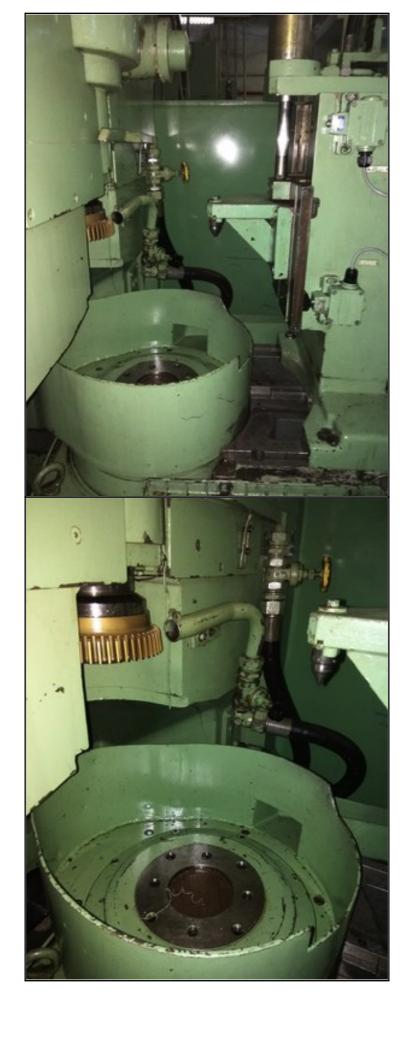

## Specification :-

This machine was totally cleaned, hydraulic and coolant systems drained and cleaned, all gib adjustments were checked, all worm lashes were adjusted, all old parts specially bearings were replaced, all mostly oil leaks replaced and then the machine was fully recertified using the ISO alignment standards for CNC Gear Shaper.

| External gears, max. Ø, approx.  | 265     | mm |
|----------------------------------|---------|----|
| Internal gears, max. workpiece Ø | 300     | mm |
| Module range                     | 0.3 - 6 |    |