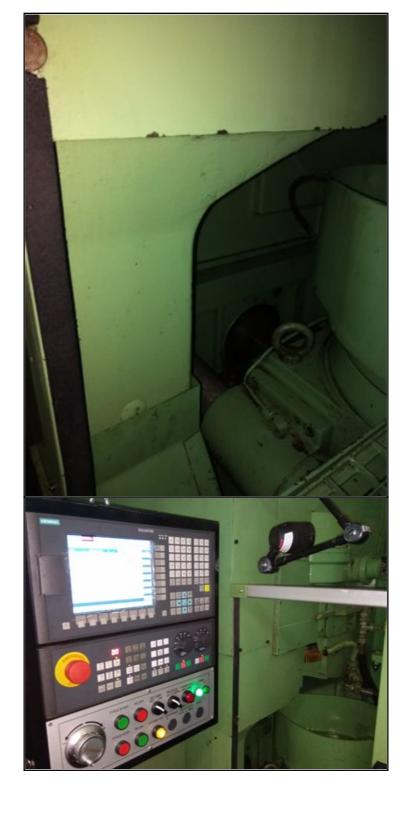

All the old German controls were eliminated and replaced with new Siemens 808D.

This machine was recontrolled using a BRAND NEW 2017 YOM

Siemens 808D, Digital drives and AC servo motors Power CNC controlling digital Servo drives for the axes.