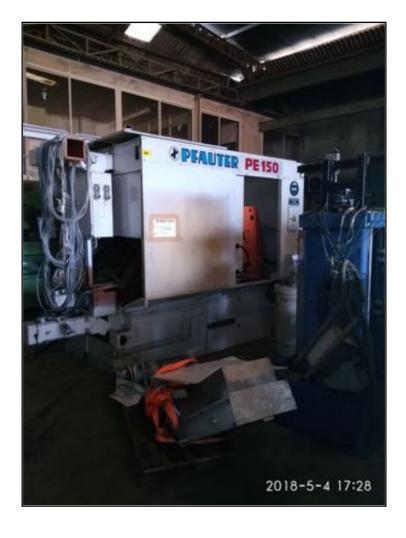

## Farrell Engineering Lld

Westbury House, 23-25 Bridge Street, Pinner HA5 3HR United Kingdom Tel.: 0044-208-3432 3291 Fax: 044-208-9657586 Email: chan@farrellengineering.com

| Category   | :- | Gear Hobbers CNC              | Serial No       | :- |                                                |
|------------|----|-------------------------------|-----------------|----|------------------------------------------------|
| Model      | :- | PE 150 6 AXIS CNC GEAR HOBBER | Country         | :- | Germany                                        |
| Make       | :- | Pfauter                       | Type of Machine | :- | CNC GEAR HOBBER , CHOICE OF 8 SIMILAR MACHINES |
| Year       | :- | 1993                          | Weight          | :- | 0.0                                            |
| Dimensions | :- |                               | Power           | :- |                                                |
| Location   | :- |                               | Asking Price    | :- | On Request                                     |

**Excellent 6 axis Fanuc 16m Gear Hobber** 

Machine under power

**Maximum Workpiece Diameter:6'** 

Maximum Pitch (Module) In Steel With A Tensile

Strength Of Approx. 38 tons/sq. In.: D.P. 10

**Maximum Axial Slide Travel: 6'** 