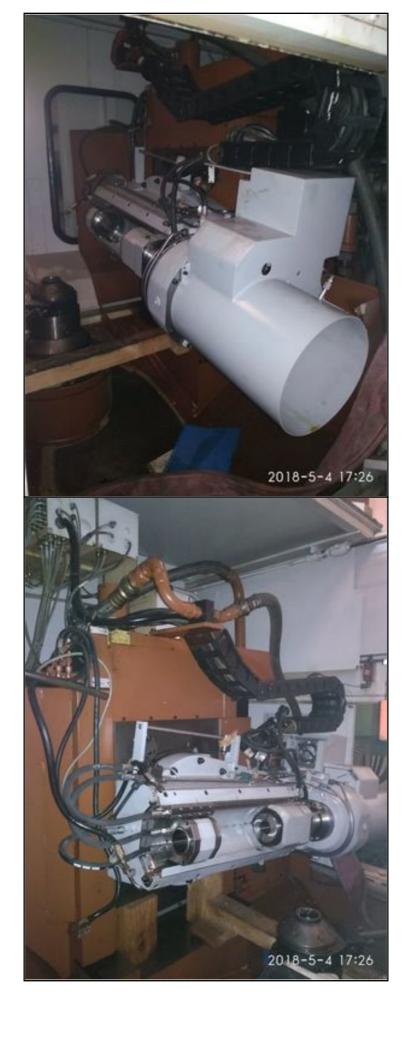

**Excellent 6 axis Fanuc 16m Gear Hobber** 

Machine under power

**Maximum Workpiece Diameter:6'** 

Maximum Pitch (Module) In Steel With A Tensile

Strength Of Approx. 38 tons/sq. In.: D.P. 10

**Maximum Axial Slide Travel: 6'** 

Maximum Hob Diameter: 5'
Maximum Hob Length: 8.6'
Maximum Hob Shift: 6.7'

Description :--