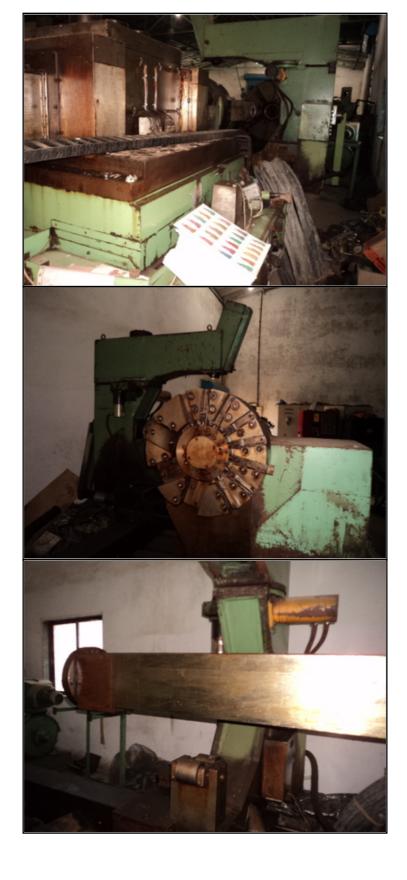

## Video :--

| Please click here for video | **4 |
|-----------------------------|-----|
| rease click fiere for video | -   |

| Category   | :- | CNC Lathes              | Serial No       | :- |                                                      |
|------------|----|-------------------------|-----------------|----|------------------------------------------------------|
| Model      | :- | 1650 x 3000mm           | Country         | :- | Germany                                              |
| Make       | :- | Heid                    | Type of Machine | :- | CNC Lathe Machine Heavy Duty<br>With Boring Facility |
| Year       | :- |                         | Weight          | :- | 0.0                                                  |
| Dimensions | :- |                         | Power           | :- |                                                      |
| Location   | :- | Mumbai Warehouse, India | Asking Price    | :- | On Request                                           |

## Specification :-

A truly immaculate CNC lathe which can be seen working .The machine is fitted with General Electric CNC System.

Swing is 1650mm

**Between Centre 3000mm** 

Description :--