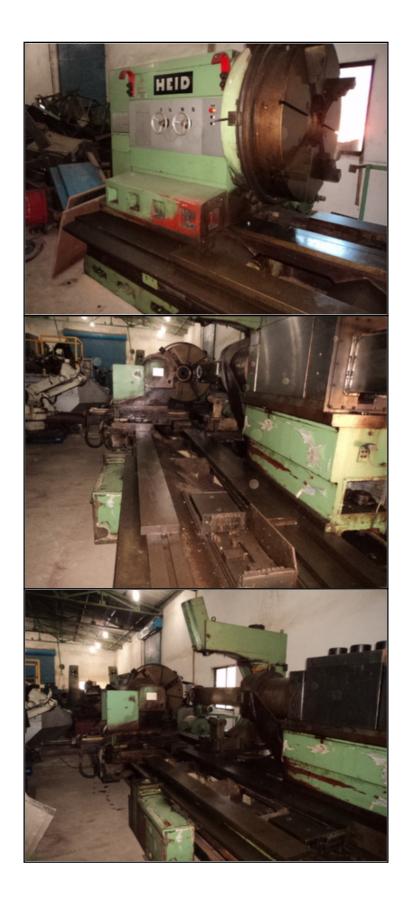

## Video :--

| Please click here for video | **4 |
|-----------------------------|-----|
| rease click fiere for video | -   |

| Category   | :- | CNC Lathes              | Serial No       | :- |                                                      |
|------------|----|-------------------------|-----------------|----|------------------------------------------------------|
| Model      | :- | 1650 x 3000mm           | Country         | :- | Germany                                              |
| Make       | :- | Heid                    | Type of Machine | :- | CNC Lathe Machine Heavy Duty<br>With Boring Facility |
| Year       | :- |                         | Weight          | :- | 0.0                                                  |
| Dimensions | :- |                         | Power           | :- |                                                      |
| Location   | :- | Mumbai Warehouse, India | Asking Price    | :- | On Request                                           |

## Specification :-

A truly immaculate CNC lathe which can be seen working .The machine is fitted with General Electric CNC System.

Swing is 1650mm

**Between Centre 3000mm** 

Description :--