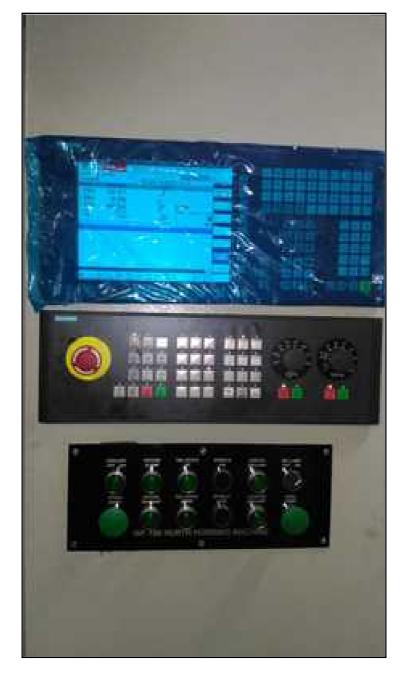

## Specification :-

This machine is recontrol or recertification with SIEMENS 828 Advance Syatem Exactly as per Hurth Standards . The Old Original CNC System Is replaced . All recontrolled and recertified machines are fully cleaned. All moving slides, spindles and parts handling systems are inspected for problems. Any gibs or adjustable backlash systems are adjusted to the best possible settings. All hydraulic, coolant, lubrication and pneumatic systems are checked for proper functionality and leaks. All filters are replaced. All worn hoses, broken cables, connectors, buttons, lamps and wires are