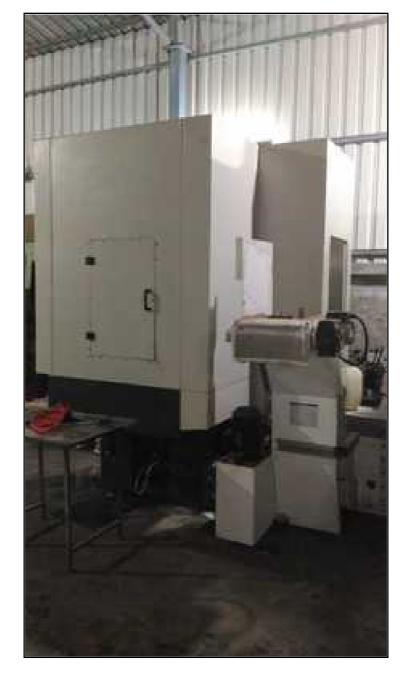

ENGINEERING

Farrell Engineering Ltd Westbury House, 23-25 Bridge Street, Pinner HA5 3HR United Kingdom Tel. : 0044-208-3432 3291 Fax : 044-208-9657588 Email : chan@farrellengineering.com

| Category   | :- | Gear Related Machines  | Serial No       | :- |                                                                         |
|------------|----|------------------------|-----------------|----|-------------------------------------------------------------------------|
| Model      | :- | WF180 K                | Country         | :- | Germany                                                                 |
| Make       | :- | HURTH                  | Type of Machine | :- | CNC Heavy Production Gear<br>Hobber 6 axis With Siemens 840C<br>Control |
| Year       | :- |                        | Weight          | :- | 0.0                                                                     |
| Dimensions | :- | 2875x2100x2670 mm      | Power           | :- | 9 kW                                                                    |
| Location   | :- | Mumbai Warehouse,India | Asking Price    | :- | On Request                                                              |

## **Technical Details:**

max. wheel diameter : 170/190 mm gear width : mm max. module : 6 min. module : 1 dimensions of the machine ca. : 2875x2100x2670 mm

Description :--