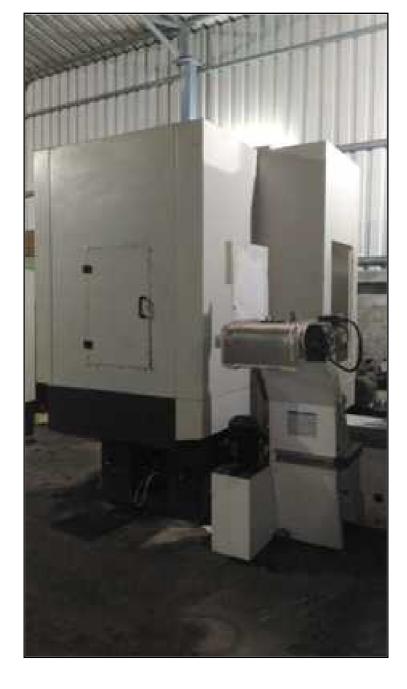

ENGINEERING

Farrell Engineering Ltd Westbury House, 23-25 Bridge Street, Pinner HA5 3HR United Kingdom Tel. : 0044-208-3432 3291 Fax : 044-208-9657588 Email : chan@farrellengineering.com

| Category   | :- | Gear Related Machines  | Serial No       | :- |                                                                         |
|------------|----|------------------------|-----------------|----|-------------------------------------------------------------------------|
| Model      | :- | WF180 K                | Country         | :- | Germany                                                                 |
| Make       | :- | HURTH                  | Type of Machine | :- | CNC Heavy Production Gear<br>Hobber 6 axis With Siemens 840C<br>Control |
| Year       | :- |                        | Weight          | :- | 0.0                                                                     |
| Dimensions | :- | 2875x2100x2670 mm      | Power           | :- | 9 kW                                                                    |
| Location   | :- | Mumbai Warehouse,India | Asking Price    | :- | On Request                                                              |