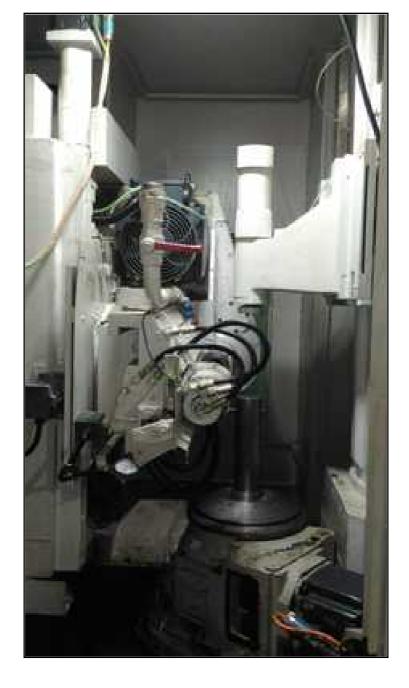

## Specification :-

This machine is recontrol or recertification with SIEMENS 828 Advance Syatem Exactly as per Hurth Standards . The Old Original CNC System Is replaced . All recontrolled and recertified machines are fully cleaned. All moving slides, spindles and parts handling systems are inspected for problems. Any gibs or adjustable backlash systems are adjusted to the best possible settings. All hydraulic, coolant, lubrication and pneumatic systems are checked for proper functionality and leaks. All filters are replaced. All worn hoses, broken cables, connectors, buttons, lamps and wires are

replaced. All guarding is installed and checked. All machine cycles are tested. Parts are cut to verify the machine capability. Charts from the test cutting are documented for your viewing