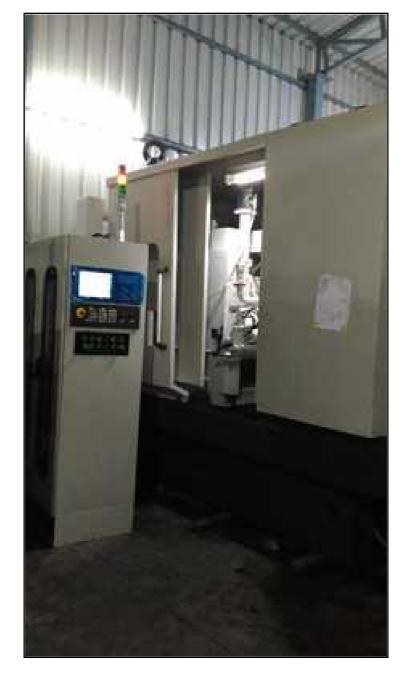

ENGINEERING

Farrell Engineering Ltd Westbury House, 23-25 Bridge Street, Pinner HA5 3HR United Kingdom Tel. : 0044-208-3432 3291 Fax : 044-208-9657588 Email : chan@farrellengineering.com

| Category   | :- | Gear Related Machines  | Serial No       | :- |                                                                         |
|------------|----|------------------------|-----------------|----|-------------------------------------------------------------------------|
| Model      | :- | WF180 K                | Country         | :- | Germany                                                                 |
| Make       | :- | HURTH                  | Type of Machine | :- | CNC Heavy Production Gear<br>Hobber 6 axis With Siemens 840C<br>Control |
| Year       | :- |                        | Weight          | :- | 0.0                                                                     |
| Dimensions | :- | 2875x2100x2670 mm      | Power           | :- | 9 kW                                                                    |
| Location   | :- | Mumbai Warehouse,India | Asking Price    | :- | On Request                                                              |