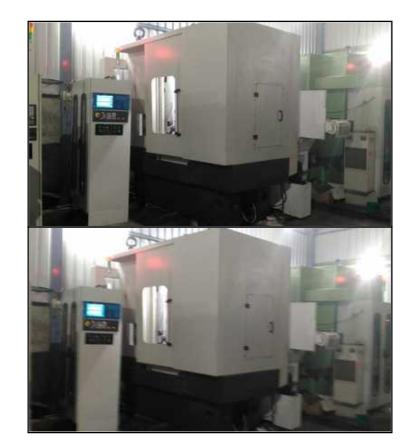

ENGINEERING

Farrell Engineering Ltd Westbury House, 23-25 Bridge Street, Pinner HA5 3HR United Kingdom Tel. : 0044-208-3432 3291 Fax : 044-208-9657588 Email : chan@farrellengineering.com

| Category   | :- | Gear Related Machines  | Serial No       | :- |                                                                         |
|------------|----|------------------------|-----------------|----|-------------------------------------------------------------------------|
| Model      | :- | WF180 K                | Country         | :- | Germany                                                                 |
| Make       | :- | HURTH                  | Type of Machine | :- | CNC Heavy Production Gear<br>Hobber 6 axis With Siemens 840C<br>Control |
| Year       | :- |                        | Weight          | :- | 0.0                                                                     |
| Dimensions | :- | 2875x2100x2670 mm      | Power           | :- | 9 kW                                                                    |
| Location   | :- | Mumbai Warehouse,India | Asking Price    | :- | On Request                                                              |