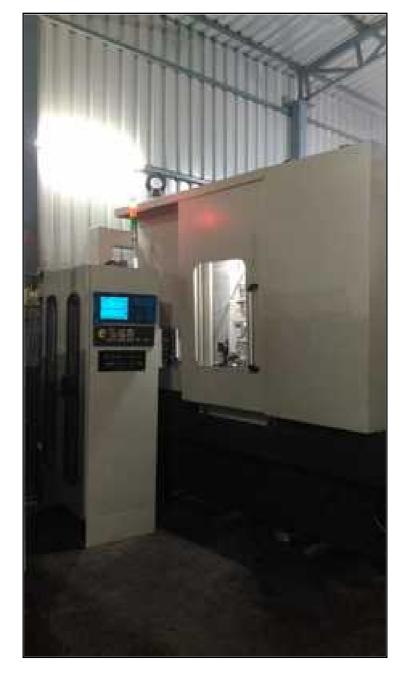

ENGINEERING

Farrell Engineering Ltd Westbury House, 23-25 Bridge Street, Pinner HA5 3HR United Kingdom Tel. : 0044-208-3432 3291 Fax : 044-208-9657588 Email : chan@farrellengineering.com

| Category   | :- | Gear Related Machines  | Serial No       | :- |                                                                         |
|------------|----|------------------------|-----------------|----|-------------------------------------------------------------------------|
| Model      | :- | WF180 K                | Country         | :- | Germany                                                                 |
| Make       | :- | HURTH                  | Type of Machine | :- | CNC Heavy Production Gear<br>Hobber 6 axis With Siemens 840C<br>Control |
| Year       | :- |                        | Weight          | :- | 0.0                                                                     |
| Dimensions | :- | 2875x2100x2670 mm      | Power           | :- | 9 kW                                                                    |
| Location   | :- | Mumbai Warehouse,India | Asking Price    | :- | On Request                                                              |