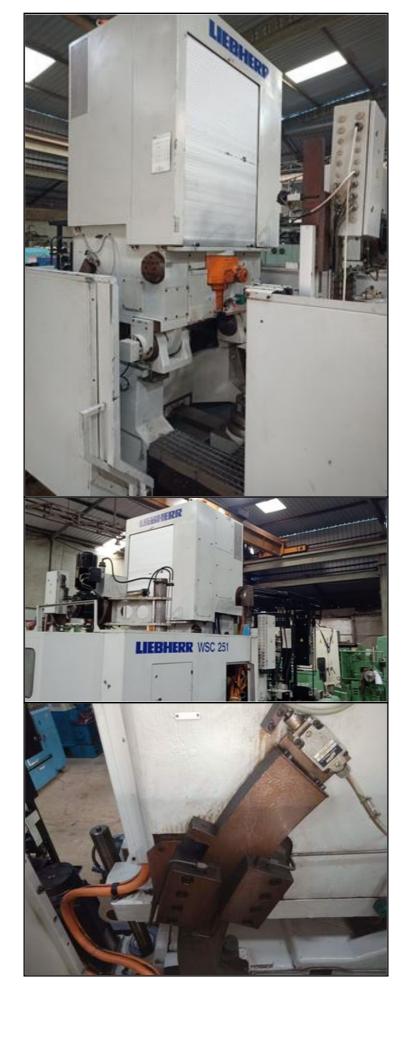

| Category   | :- | Gear Related Machines   | Serial No       | :- |                                                                         |
|------------|----|-------------------------|-----------------|----|-------------------------------------------------------------------------|
| Model      | :- | WSC 251                 | Country         | :- | Germany                                                                 |
| Make       | :- | Liebherr                | Type of Machine | :- | Six Axis CNC Gear Shaping<br>Machine With Adjustable Taper 10<br>degree |
| Year       | :- | 1995                    | Weight          | :- | 0.0                                                                     |
| Dimensions | :- |                         | Power           | :- |                                                                         |
| Location   | :- | Mumbai WareHouse, India | Asking Price    | :- | On Request                                                              |

Specification:-

Six AXis CNC Gear Shaper With 10 Degree Adjustable Facility (CNC B Axis).

Very Unique Machine with Extra Raiser block 200 mm. SPUR Hydrostatic spindle guide. Workpiece clamping hydraulic.

## **Technical Data:**

Max. Wheel Diameter: 250 mm

Gear Width: 80 mm

Max. Module: 6 Min. Module: 0.5 Max. distance between table and spindle-nose: 310 mm

Description :--