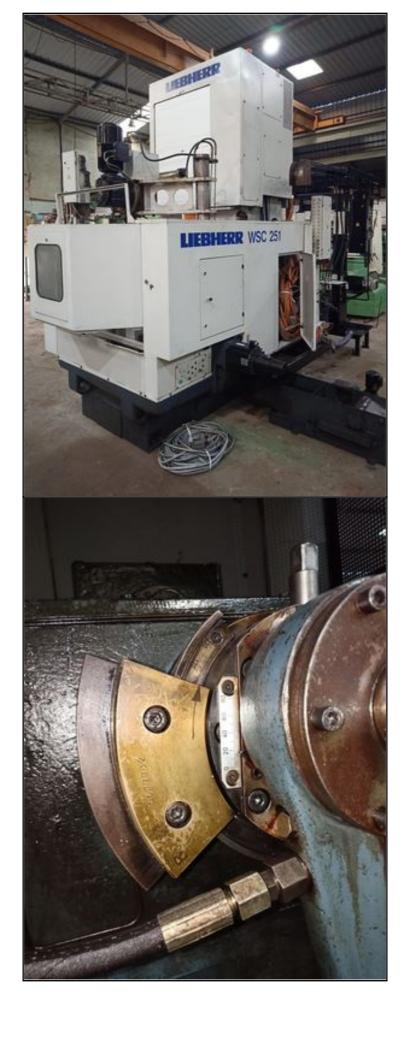

| Category   | :- | Gear Related Machines   | Serial No       | :- |                                                                         |
|------------|----|-------------------------|-----------------|----|-------------------------------------------------------------------------|
| Model      | :- | WSC 251                 | Country         | :- | Germany                                                                 |
| Make       | :- | Liebherr                | Type of Machine | :- | Six Axis CNC Gear Shaping<br>Machine With Adjustable Taper 10<br>degree |
| Year       | :- | 1995                    | Weight          | :- | 0.0                                                                     |
| Dimensions | :- |                         | Power           | :- |                                                                         |
| Location   | :- | Mumbai WareHouse, India | Asking Price    | :- | On Request                                                              |

Specification:-

Six AXis CNC Gear Shaper With 10 Degree Adjustable Facility (CNC B Axis).

Very Unique Machine with Extra Raiser block 200 mm. SPUR Hydrostatic spindle guide. Workpiece clamping hydraulic.

## **Technical Data:**

Max. Wheel Diameter: 250 mm

Gear Width: 80 mm

Max. Module: 6 Min. Module: 0.5 Max. distance between table and spindle-nose: 310 mm

Description :--