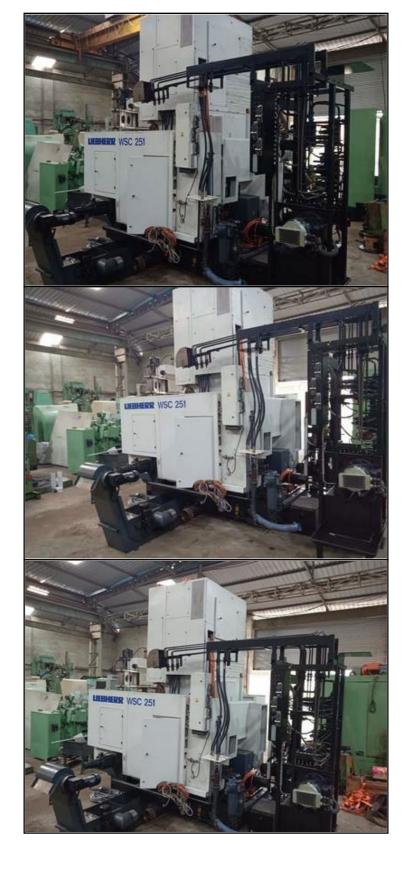

| Category   | :- | Gear Related Machines   | Serial No       | :- |                                                                         |
|------------|----|-------------------------|-----------------|----|-------------------------------------------------------------------------|
| Model      | :- | WSC 251                 | Country         | :- | Germany                                                                 |
| Make       | :- | Liebherr                | Type of Machine | :- | Six Axis CNC Gear Shaping<br>Machine With Adjustable Taper 10<br>degree |
| Year       | :- | 1995                    | Weight          | :- | 0.0                                                                     |
| Dimensions | :- |                         | Power           | :- |                                                                         |
| Location   | :- | Mumbai WareHouse, India | Asking Price    | :- | On Request                                                              |

Specification:-

Six AXis CNC Gear Shaper With 10 Degree Adjustable Facility (CNC B Axis).

Very Unique Machine with Extra Raiser block 200 mm. SPUR Hydrostatic spindle guide. Workpiece clamping hydraulic.

## **Technical Data:**

Max. Wheel Diameter: 250 mm

Gear Width: 80 mm

Max. Module: 6 Min. Module: 0.5 Max. distance between table and spindle-nose: 310 mm

Description :--