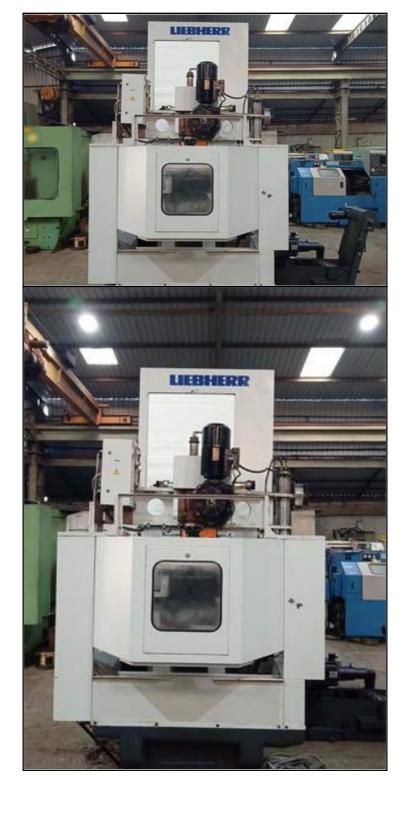

| Category   | :- | Gear Related Machines   | Serial No       | :- |                                                                         |
|------------|----|-------------------------|-----------------|----|-------------------------------------------------------------------------|
| Model      | :- | WSC 251                 | Country         | :- | Germany                                                                 |
| Make       | :- | Liebherr                | Type of Machine | :- | Six Axis CNC Gear Shaping<br>Machine With Adjustable Taper 10<br>degree |
| Year       | :- | 1995                    | Weight          | :- | 0.0                                                                     |
| Dimensions | :- |                         | Power           | :- |                                                                         |
| Location   | :- | Mumbai WareHouse, India | Asking Price    | :- | On Request                                                              |

Specification:-

Six AXis CNC Gear Shaper With 10 Degree Adjustable Facility (CNC B Axis).

Very Unique Machine with Extra Raiser block 200 mm. SPUR Hydrostatic spindle guide. Workpiece clamping hydraulic.

## **Technical Data:**

Max. Wheel Diameter: 250 mm

Gear Width: 80 mm

Max. Module: 6 Min. Module: 0.5 Max. distance between table and spindle-nose: 310 mm

Description :--