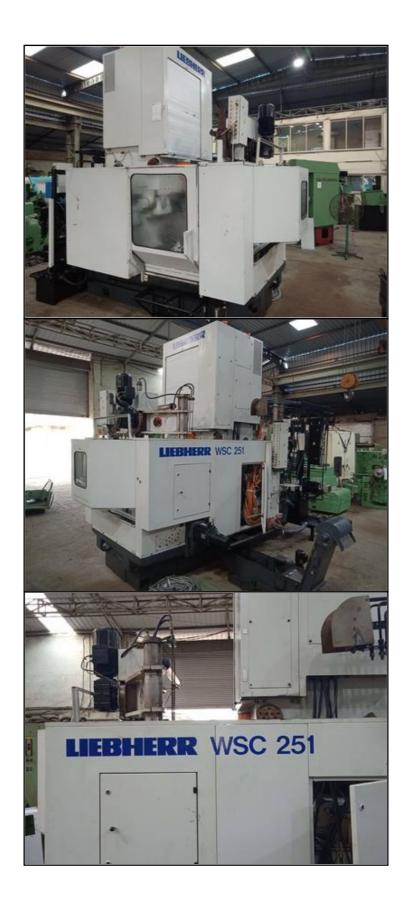

| Category   | :- | Gear Related Machines   | Serial No       | :- |                                                                         |
|------------|----|-------------------------|-----------------|----|-------------------------------------------------------------------------|
| Model      | :- | WSC 251                 | Country         | :- | Germany                                                                 |
| Make       | :- | Liebherr                | Type of Machine | :- | Six Axis CNC Gear Shaping<br>Machine With Adjustable Taper 10<br>degree |
| Year       | :- | 1995                    | Weight          | :- | 0.0                                                                     |
| Dimensions | :- |                         | Power           | :- |                                                                         |
| Location   | :- | Mumbai WareHouse, India | Asking Price    | :- | On Request                                                              |

Specification:-

Six AXis CNC Gear Shaper With 10 Degree Adjustable Facility (CNC B Axis).

Very Unique Machine with Extra Raiser block 200 mm. SPUR Hydrostatic spindle guide. Workpiece clamping hydraulic.

## **Technical Data:**

Max. Wheel Diameter: 250 mm

Gear Width: 80 mm

Max. Module: 6 Min. Module: 0.5 Max. distance between table and spindle-nose: 310 mm

Description :--