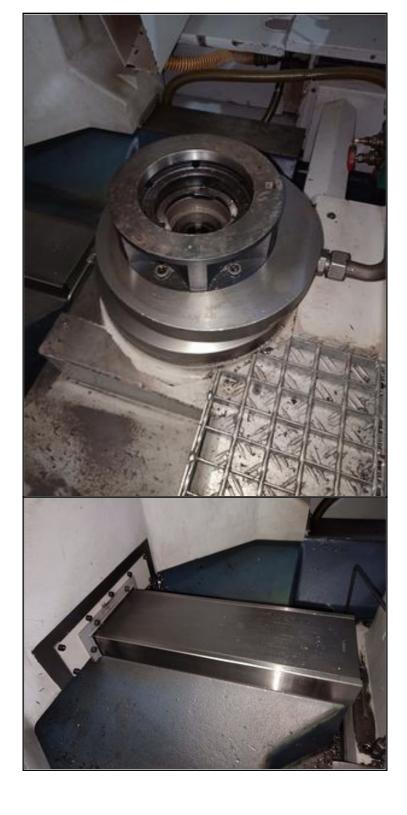

Specification:-

Six AXis CNC Gear Shaper With 10 Degree Adjustable Facility (CNC B Axis).

Very Unique Machine with Extra Raiser block 200 mm. SPUR Hydrostatic spindle guide. Workpiece clamping hydraulic.

## **Technical Data:**

Max. Wheel Diameter: 250 mm

Gear Width: 80 mm

Max. Module: 6 Min. Module: 0.5 Max. distance between table and spindle-nose: 310 mm

Description :--