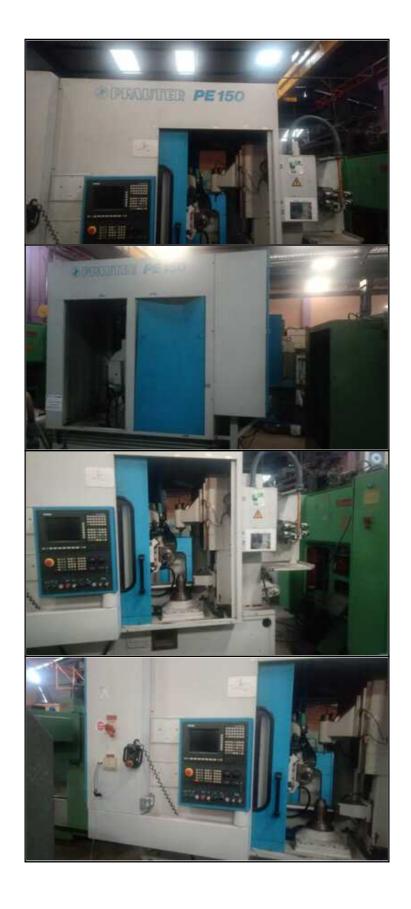

## Farrell Engineering Lld

Westbury House, 23-25 Bridge Street, Pinner HA5 3HR United Kingdom Tel.: 0044-208-3432 3291 Fax: 044-208-9657586

Email: chan@farrellengineering.com

| Category   | :- | Gear Related Machines          | Serial No       | :- | 28222                                |
|------------|----|--------------------------------|-----------------|----|--------------------------------------|
| Model      | :- | PE150 Six Axis CNC Gear Hobber | Country         | :- | United States                        |
| Make       | :- | pfauter                        | Type of Machine | :- | 6-Axis CNC Gear Hobber HIGH<br>SPEED |
| Year       | :- |                                | Weight          | :- | 0.0                                  |
| Dimensions | :- |                                | Power           | :- |                                      |
| Location   | :- | Mumbai Warehosue, India        | Asking Price    | :- | On Request                           |

**Excellent 6 axis Fanuc 15m Gear Hobber** 

Machine under power

Maximum Workpiece Diameter:6'

Maximum Pitch (Module) In Steel With A Tensile

Strength Of Approx. 38 tons/sq. In.: D.P. 10

**Maximum Axial Slide Travel: 6'** 

Minimum Center Distance Hob/Workpiece:4'

Maximum Center Distance Hob/Workpiece: 6'

Worktable Diameter: 6.29'

Index Worm Gear Diameter: 6.6'

**Maximum Hob Head Swivel Angle:** 

- Standard: +/-45 Degrees

- Optional: + 30 Degrees/- 140 Degrees

Maximum Hob Diameter: 5'

Maximum Hob Length: 8.6'

Maximum Hob Shift: 6.7'

Description :--