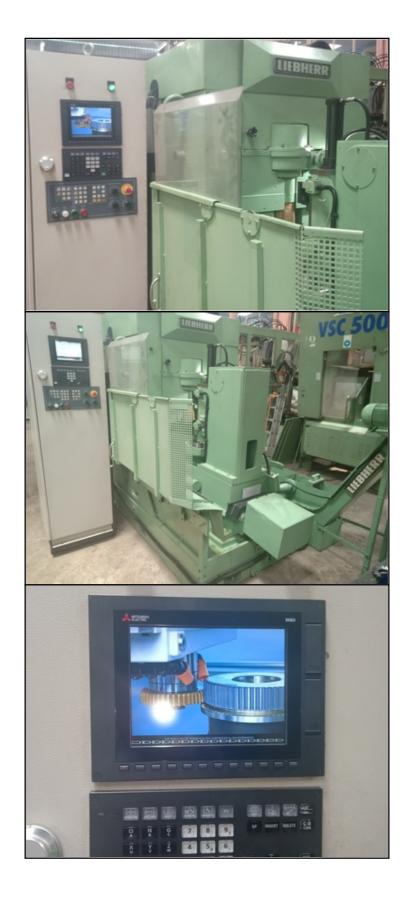

| Category   | :- | Gear Shapers CNC        | Serial No       | :- | Not Available                                       |
|------------|----|-------------------------|-----------------|----|-----------------------------------------------------|
| Model      | :- | WS1 CNC (EGB)           | Country         | :- | Germany                                             |
| Make       | :- | Liebherr                | Type of Machine | :- | EGB Gear Shaper with Mitsubhishi<br>M80 CNC Control |
| Year       | :- | Rebuilt 2019            | Weight          | :- | 0.0                                                 |
| Dimensions | :- |                         | Power           | :- |                                                     |
| Location   | :- | Mumbai Warehouse ,India | Asking Price    | :- | On Request                                          |

## Specification :-

- •Heavy Duty CNC Gear Shaper Machine With Tailstock
- •Rebuilt in April 2019 (Lead & Profile Reports Available )
- •3-Axis (X:-Axis, B :- Axis , C :- Axis )CNC Gear Shaping Machine (EGB) With Mitsubishi M80 System
- •The Machine is also capable to cut Sector Gears.
- •Hydraulic Clamping &Tailstock,
- •Two copies of the machine operator's manual
- •Two copies of all electrical and mechanical prints
- •Can be tooled up to customers as per customers requirement at extra cost
- •Machine is ready for immediate delivery subject to prior sale

All the Original old German controls were eliminated and replaced with new Mitsubishi M80 Controller.(Three Axis)

This machine was recontrolled using a BRAND Mitsubishi M80 Controller, Digital drives and AC servo motors Power CNC controlling digital Servo drives for the axes. The Machine is also capable to cut Sector Gears.