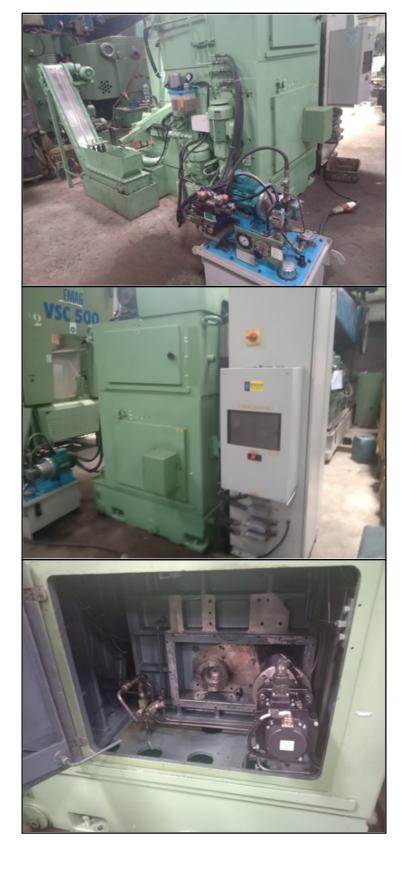

This machine was totally cleaned, hydraulic and coolant systems drained and cleaned, all gib adjustments were checked, all worm lashes were adjusted, all old parts specially bearings were replaced, all mostly oil leaks replaced and then the machine was fully recertified using the ISO alignment standards for Liebherr CNC Gear Shaper.