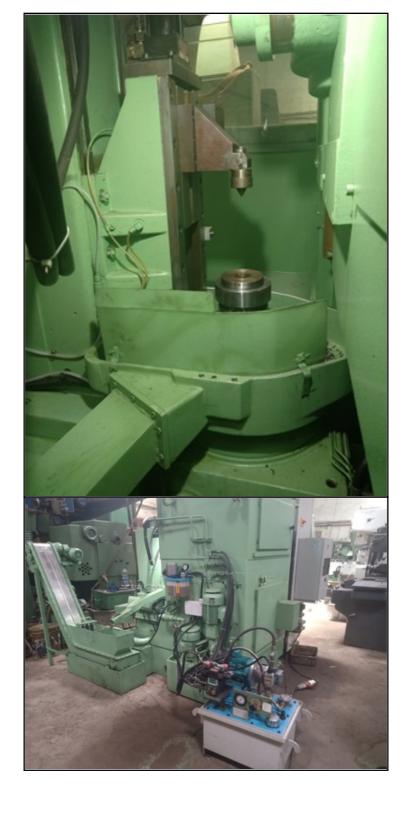

## Specification :-

- •Heavy Duty CNC Gear Shaper Machine With Tailstock
- •Rebuilt in April 2019 (Lead & Profile Reports Available )
- •3-Axis (X:-Axis, B :- Axis , C :- Axis )CNC Gear Shaping Machine (EGB) With Mitsubishi M80 System
- •The Machine is also capable to cut Sector Gears.
- •Hydraulic Clamping &Tailstock,
- •Two copies of the machine operator's manual
- •Two copies of all electrical and mechanical prints
- •Can be tooled up to customers as per customers requirement at extra cost
- •Machine is ready for immediate delivery subject to prior sale

This machine was totally cleaned, hydraulic and coolant systems drained and cleaned, all gib adjustments were checked, all worm lashes were adjusted, all old parts specially bearings were replaced, all mostly oil leaks replaced and then the machine was fully recertified using the ISO alignment standards for Liebherr CNC Gear Shaper.