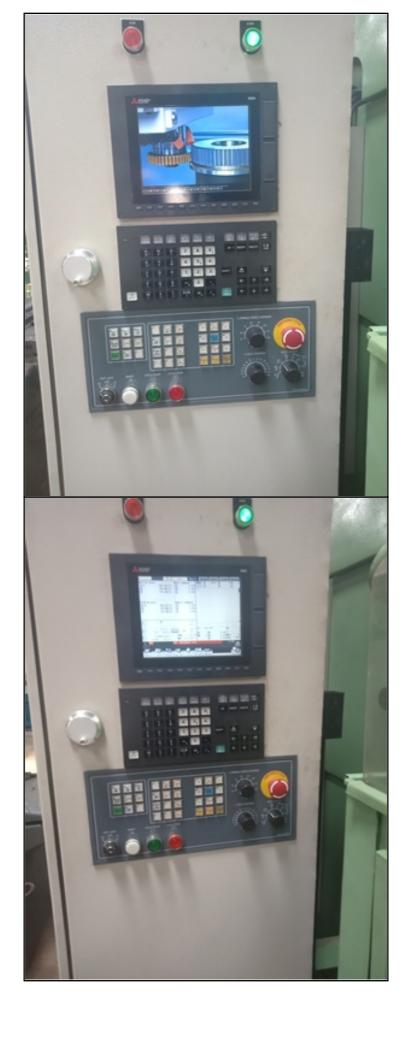

All the Original old German controls were eliminated and replaced with new Mitsubishi M80 Controller.(Three Axis)

This machine was recontrolled using a BRAND Mitsubishi M80 Controller, Digital drives and AC servo motors Power CNC controlling digital Servo drives for the axes. The Machine is also capable to cut Sector Gears.