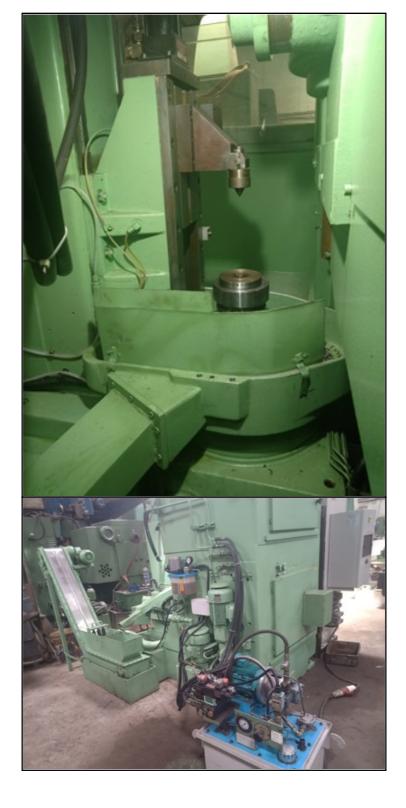

## Specification :-

This machine was totally cleaned, hydraulic and coolant systems drained and cleaned, all gib adjustments were checked, all worm lashes were adjusted, all old parts specially bearings were replaced, all mostly oil leaks replaced and then the machine was fully recertified using the ISO alignment standards for Liebherr CNC Gear Shaper.