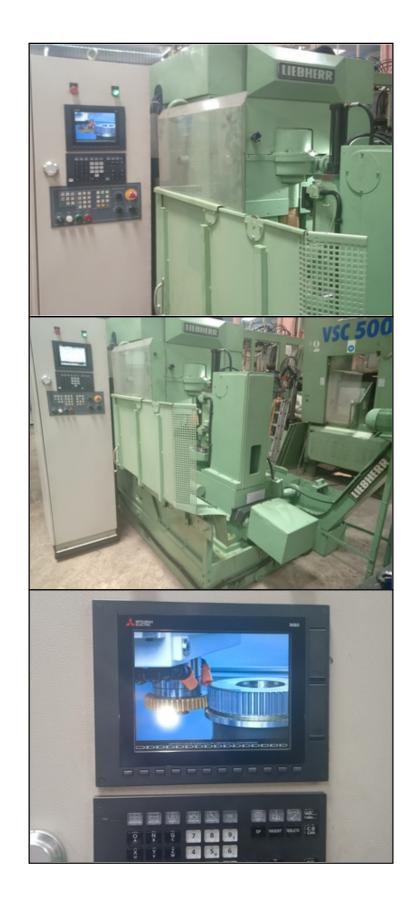

## Video :--

| ii ( |
|------|
|      |
| Ë    |
| Ë    |
| Ë    |
| Ë    |
| ii ( |
| i.   |
|      |

| Category   | :- | Gear Related Machines   | Serial No       | :- | Not Available                                       |
|------------|----|-------------------------|-----------------|----|-----------------------------------------------------|
| Model      | :- | WS1 CNC (EGB)           | Country         | :- | Germany                                             |
| Make       | :- | Liebherr                | Type of Machine | :- | EGB Gear Shaper with Mitsubhishi<br>M80 CNC Control |
| Year       | :- | Rebuilt 2019            | Weight          | :- | 0.0                                                 |
| Dimensions | :- |                         | Power           | :- |                                                     |
| Location   | :- | Mumbai Warehouse ,India | Asking Price    | :- | On Request                                          |

All the Original old German controls were eliminated and replaced with new Mitsubishi M80 Controller.(Three Axis)

This machine was recontroled using a BRAND Mitsubishi M80 Controller, Digital drives and AC servo motors Power CNC controlling digital Servo drives for the axes. The Machine is also capable to cut Sector Gears.