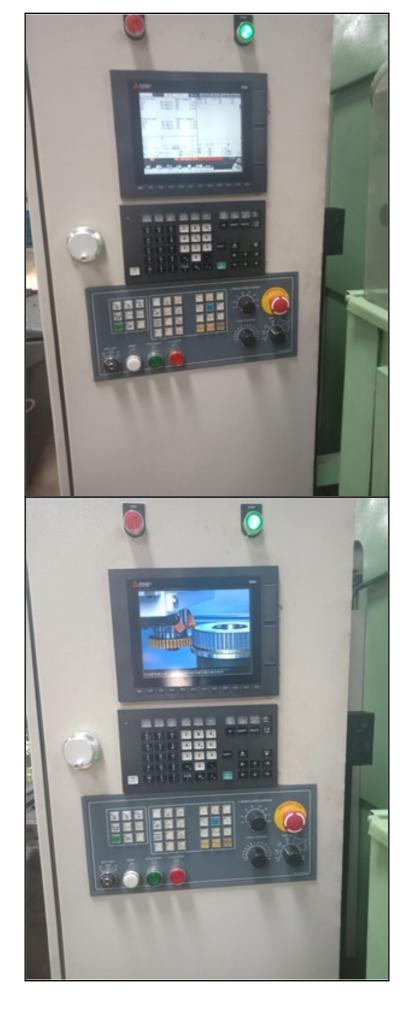

All the Original old German controls were eliminated and replaced with new Mitsubishi M80 Controller.(Three Axis)

This machine was recontroled using a BRAND Mitsubishi M80 Controller, Digital drives and AC servo motors Power CNC controlling digital Servo drives for the axes. The Machine is also capable to cut Sector Gears.