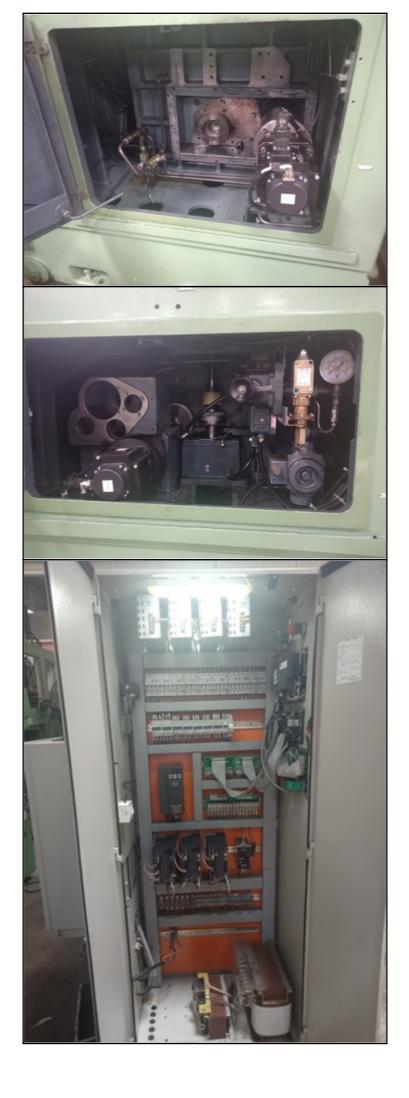

## Specification :-

This machine was totally cleaned, hydraulic and coolant systems drained and cleaned, all gib adjustments were checked, all worm lashes were adjusted, all old parts specially bearings were replaced, all mostly oil leaks replaced and then the machine was fully recertified using the ISO alignment standards for Liebherr CNC Gear Shaper.

All the Original old German controls were eliminated and replaced with new Mitsubishi M80 Controller.(Three Axis)

This machine was recontroled using a BRAND Mitsubishi M80 Controller, Digital drives and AC servo motors Power CNC controlling digital Servo drives for the axes. The Machine is also capable to cut Sector Gears.