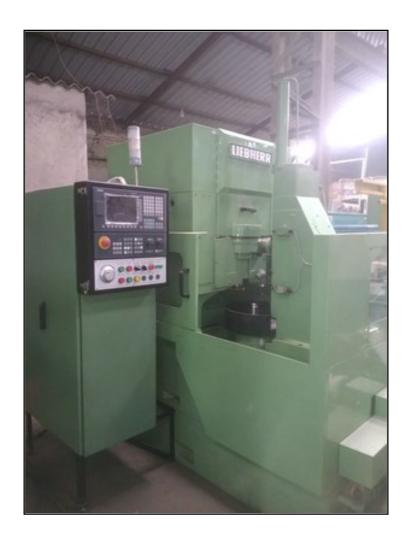

| Category   | :- | Gear Related Machines | Serial No       | :- | Not Available                                                          |
|------------|----|-----------------------|-----------------|----|------------------------------------------------------------------------|
| Model      | :- | WS1 CNC               | Country         | :- | Germany                                                                |
| Make       | :- | Liebherr              | Type of Machine | :- | High Speed Gear Shaper with CNC<br>Control (CHOICE OF TWO<br>MACHINES) |
| Year       | :- | 2019                  | Weight          | :- | 0.0                                                                    |
| Dimensions | :- |                       | Power           | :- |                                                                        |
| Location   | :- | India                 | Asking Price    | :- | On Request                                                             |

All the old German controls were eliminated and replaced with new Siemens 808D.

This machine was recontrolled using a BRAND NEW 2019 YOM

Siemens 808D, Digital drives and AC servo motors Power CNC controlling digital Servo drives for the axes.