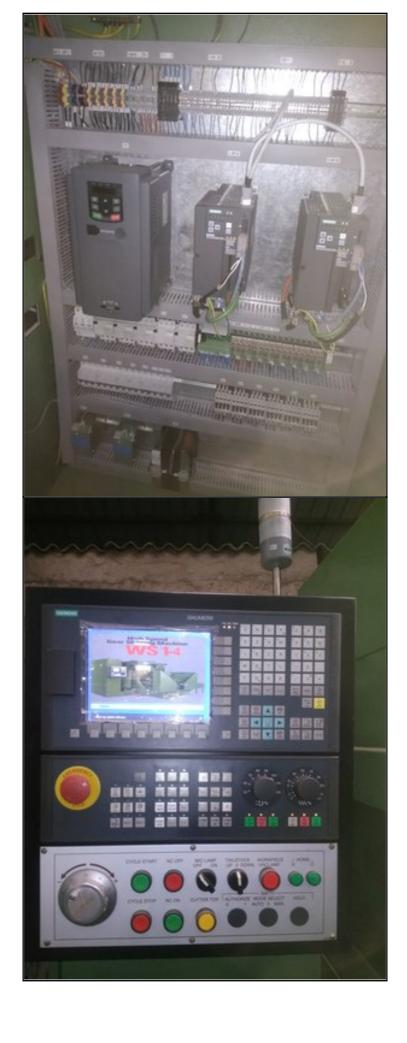

All the old German controls were eliminated and replaced with new Siemens 808D.

This machine was recontrolled using a BRAND NEW 2019 YOM

Siemens 808D, Digital drives and AC servo motors Power CNC controlling digital Servo drives for the axes.