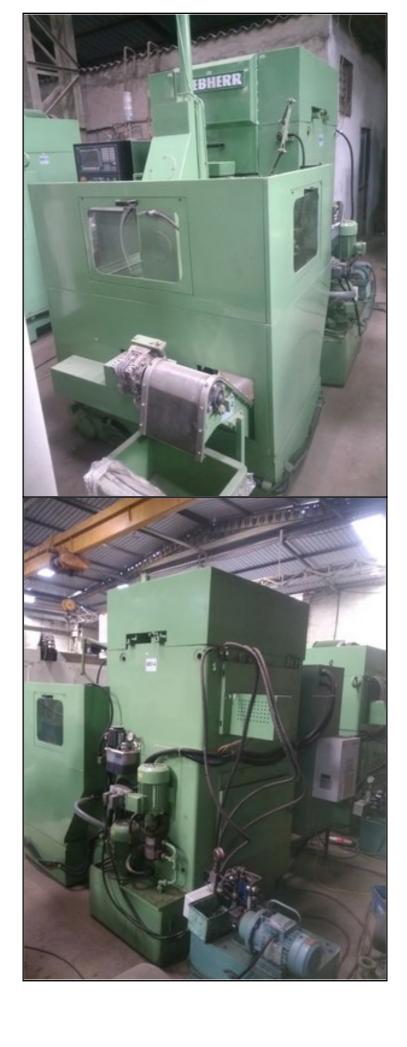

## Specification :-

This machine was totally cleaned, hydraulic and coolant systems drained and cleaned, all gib adjustments were checked, all worm lashes were adjusted, all old parts specially bearings were replaced, all mostly oil leaks replaced and then the machine was fully recertified using the ISO alignment standards for CNC Gear Shaper.