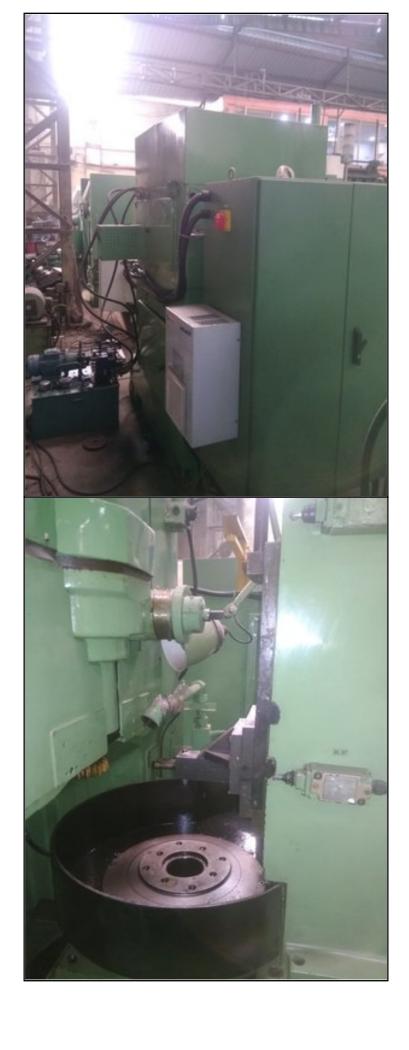

External gears, max. Ø, approx. 265 mm Internal gears, max. workpiece Ø 300 mm Module range 0.3 - 6

Length of stroke 0 - 55 mm

No. of strokes, infinitely variable 220 -1,100 /min Feed range 2.4 -2,400 mm/min Rotary feed 0.06 -4.95 mm/rev