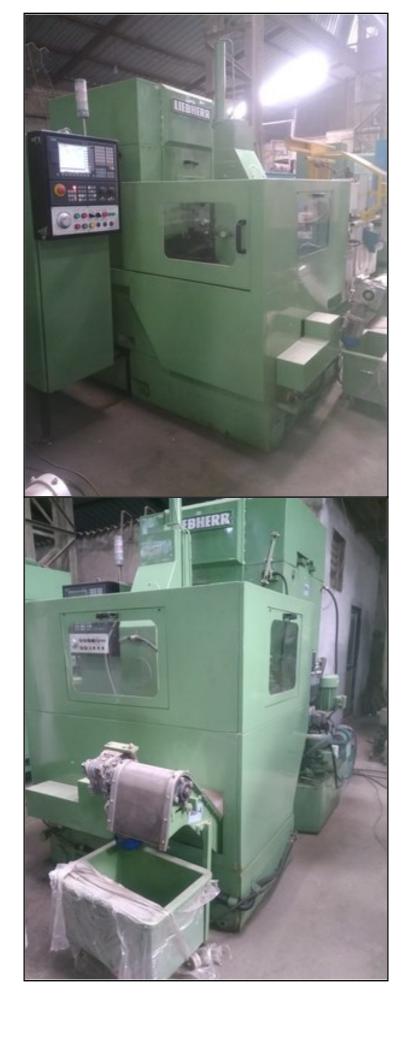

| Category   | :- | Gear Related Machines | Serial No       | :- | Not Available                                                          |
|------------|----|-----------------------|-----------------|----|------------------------------------------------------------------------|
| Model      | :- | WS1 CNC               | Country         | :- | Germany                                                                |
| Make       | :- | Liebherr              | Type of Machine | :- | High Speed Gear Shaper with CNC<br>Control (CHOICE OF TWO<br>MACHINES) |
| Year       | :- | 2019                  | Weight          | :- | 0.0                                                                    |
| Dimensions | :- |                       | Power           | :- |                                                                        |
| Location   | :- | India                 | Asking Price    | :- | On Request                                                             |

## Specification :-

This machine was totally cleaned, hydraulic and coolant systems drained and cleaned, all gib adjustments were checked, all worm lashes were adjusted, all old parts specially bearings were replaced, all mostly oil leaks replaced and then the machine was fully recertified using the ISO alignment standards for CNC Gear Shaper.