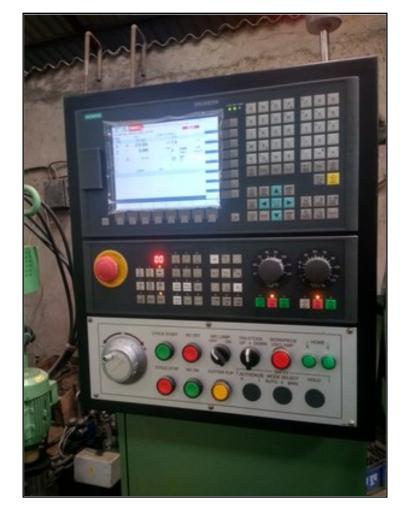

All the old German controls were eliminated and replaced with new Siemens 808D.

This machine was recontrolled using a BRAND NEW 2019 YOM

Siemens 808D, Digital drives and AC servo motors Power CNC controlling digital Servo drives for the axes.