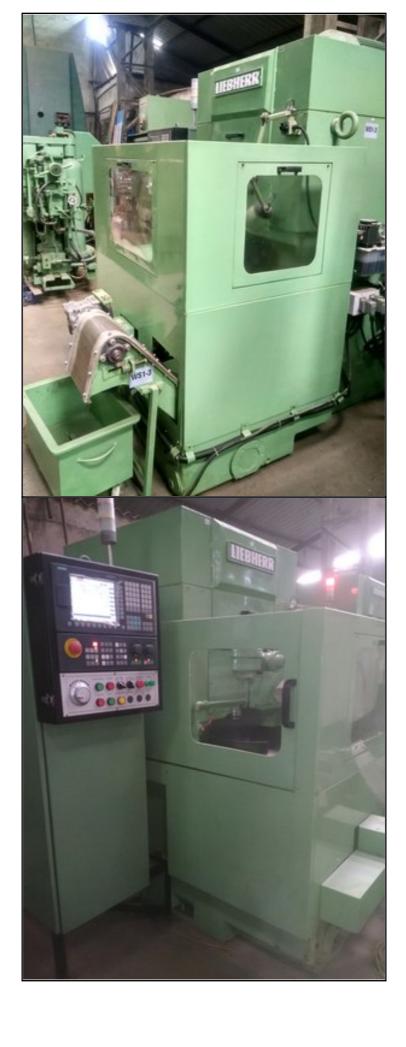

## Farrell Engineering Lld

Westbury House, 23-25 Bridge Street, Pinner HA5 3HR United Kingdom Tel.: 0044-208-3432 3291 Fax: 044-208-9657586

Email: chan@farrellengineering.com

| Category   | :- | Gear Related Machines | Serial No       | :- | Not Available                                                          |
|------------|----|-----------------------|-----------------|----|------------------------------------------------------------------------|
| Model      | :- | WS1 CNC               | Country         | :- | Germany                                                                |
| Make       | :- | Liebherr              | Type of Machine | :- | High Speed Gear Shaper with CNC<br>Control (CHOICE OF TWO<br>MACHINES) |
| Year       | :- | 2019                  | Weight          | :- | 0.0                                                                    |
| Dimensions | :- |                       | Power           | :- |                                                                        |
| Location   | :- | India                 | Asking Price    | :- | On Request                                                             |

## Specification:-

This machine was totally cleaned, hydraulic and coolant systems drained and cleaned, all gib adjustments were checked, all worm lashes were adjusted, all old parts specially bearings were replaced, all mostly oil leaks replaced and then the machine was fully recertified using the ISO alignment standards for CNC Gear Shaper.