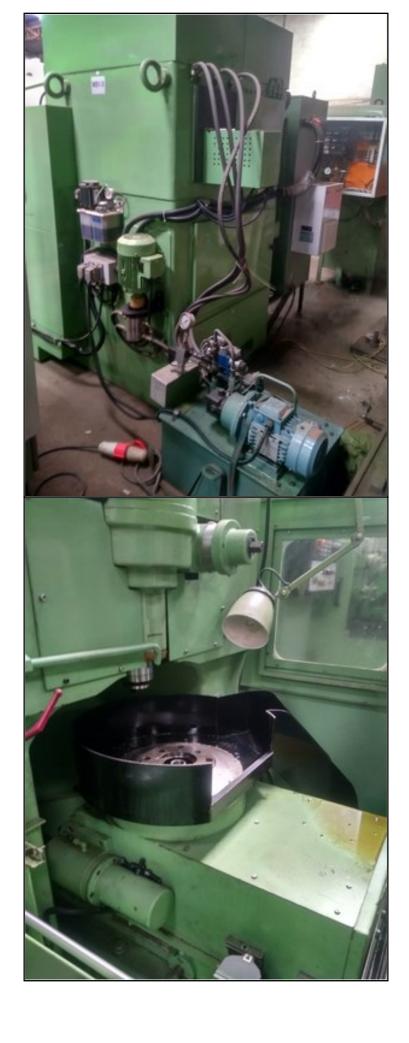

## Specification:-

This machine was totally cleaned, hydraulic and coolant systems drained and cleaned, all gib adjustments were checked, all worm lashes were adjusted, all old parts specially bearings were replaced, all mostly oil leaks replaced and then the machine was fully recertified using the ISO alignment standards for CNC Gear Shaper.