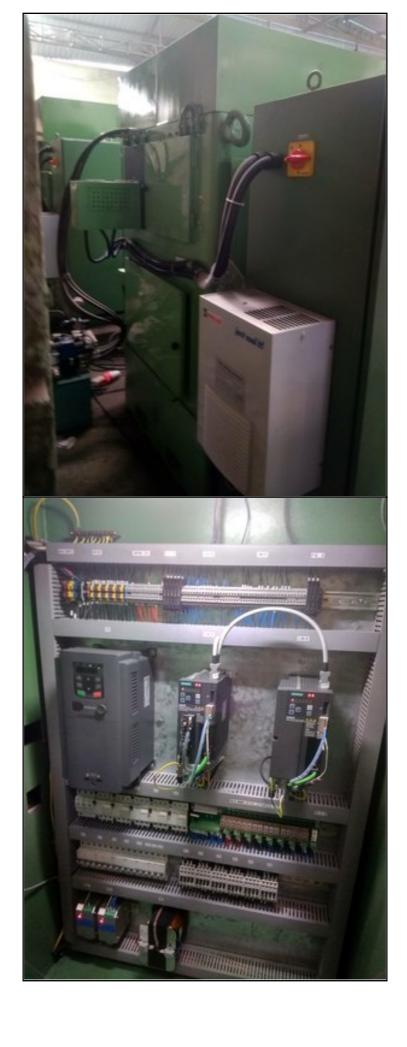

All the old German controls were eliminated and replaced with new Siemens 808D.

This machine was recontrolled using a BRAND NEW 2019 YOM

Siemens 808D, Digital drives and AC servo motors Power CNC controlling digital Servo drives for the axes.