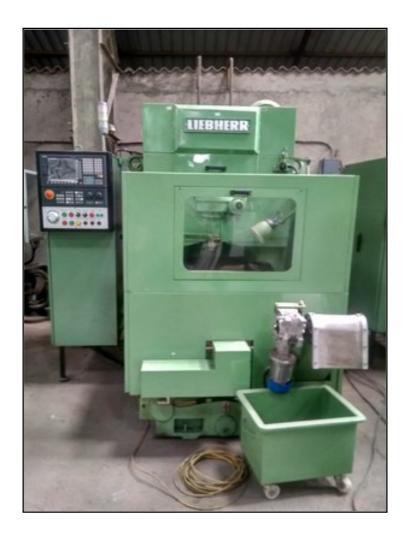

## Farrell Engineering Lld

Westbury House, 23-25 Bridge Street, Pinner HA5 3HR United Kingdom Tel.: 0044-208-3432 3291 Fax: 044-208-9657586

Email: chan@farrellengineering.com

| Category   | :- | Gear Related Machines | Serial No       | :- | Not Available                                                          |
|------------|----|-----------------------|-----------------|----|------------------------------------------------------------------------|
| Model      | :- | WS1 CNC               | Country         | :- | Germany                                                                |
| Make       | :- | Liebherr              | Type of Machine | :- | High Speed Gear Shaper with CNC<br>Control (CHOICE OF TWO<br>MACHINES) |
| Year       | :- | 2019                  | Weight          | :- | 0.0                                                                    |
| Dimensions | :- |                       | Power           | :- |                                                                        |
| Location   | :- | India                 | Asking Price    | :- | On Request                                                             |

## Specification:-

This machine was totally cleaned, hydraulic and coolant systems drained and cleaned, all gib adjustments were checked, all worm lashes were adjusted, all old parts specially bearings were replaced, all mostly oil leaks replaced and then the machine was fully recertified using the ISO alignment standards for CNC Gear Shaper.

All the old German controls were eliminated and replaced with new Siemens 808D.

This machine was recontrolled using a BRAND NEW 2019 YOM

Siemens 808D, Digital drives and AC servo motors Power CNC controlling digital Servo drives for the axes.