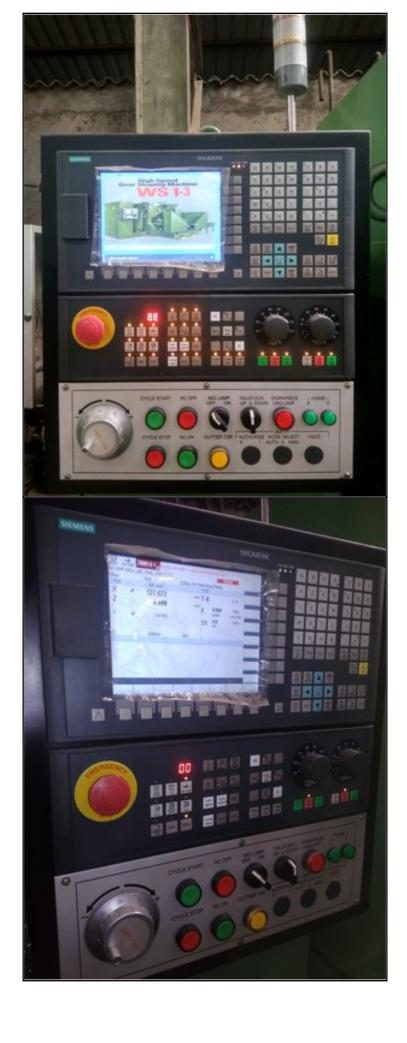

All the old German controls were eliminated and replaced with new Siemens 808D.

This machine was recontrolled using a BRAND NEW 2019 YOM

Siemens 808D, Digital drives and AC servo motors Power CNC controlling digital Servo drives for the axes.