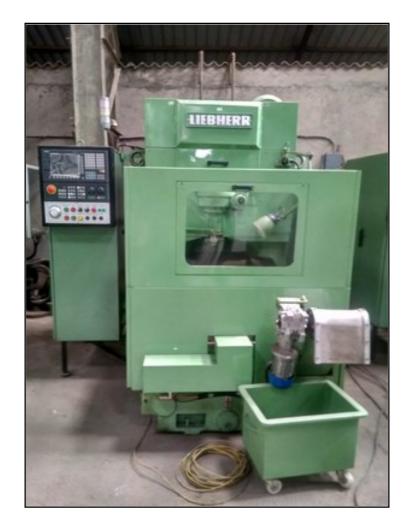

Westbury House, 23-25 Bridge Street, Pinner HA5 3HR United Kingdom Tel. : 0044-208-3432 3291 Fax : 044-208-9657586 Email : chan@farrellengineering.com

| Category   | :- | Gear Shapers CNC | Serial No       | :- | Not Available                                                          |
|------------|----|------------------|-----------------|----|------------------------------------------------------------------------|
| Model      | :- | WS1 CNC          | Country         | :- | Germany                                                                |
| Make       | :- | Liebherr         | Type of Machine | :- | High Speed Gear Shaper with CNC<br>Control (CHOICE OF TWO<br>MACHINES) |
| Year       | :- | 2019             | Weight          | :- | 0.0                                                                    |
| Dimensions | :- |                  | Power           | :- |                                                                        |
| Location   | :- | India            | Asking Price    | :- | On Request                                                             |

## Specification :-

This machine was totally cleaned, hydraulic and coolant systems drained and cleaned, all gib adjustments were checked, all worm lashes were adjusted, all old parts specially bearings were replaced, all mostly oil leaks replaced and then the machine was fully recertified using the ISO alignment standards for CNC Gear Shaper.

All the old German controls were eliminated and replaced with new Siemens 808D. This machine was recontrolled using a BRAND NEW 2019 YOM

Siemens 808D, Digital drives and AC servo motors Power CNC controlling digital Servo drives for the axes.