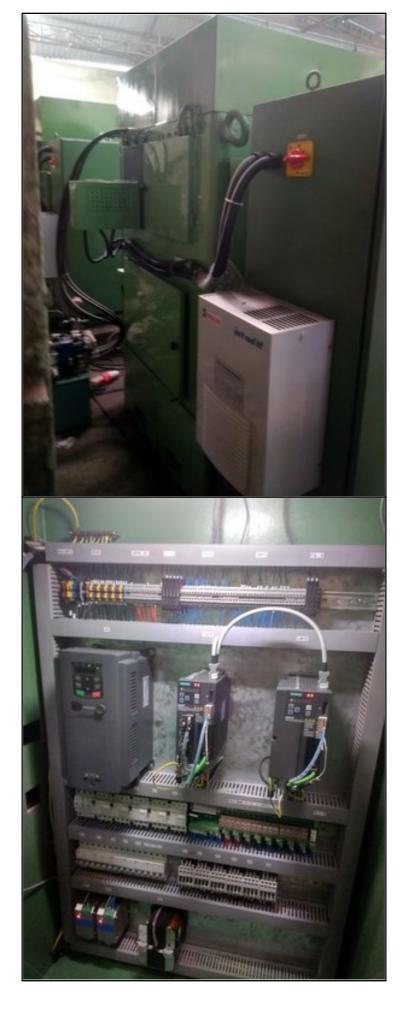

All the old German controls were eliminated and replaced with new Siemens 808D. This machine was recontrolled using a BRAND NEW 2019 YOM

Siemens 808D, Digital drives and AC servo motors Power CNC controlling digital Servo drives for the axes.