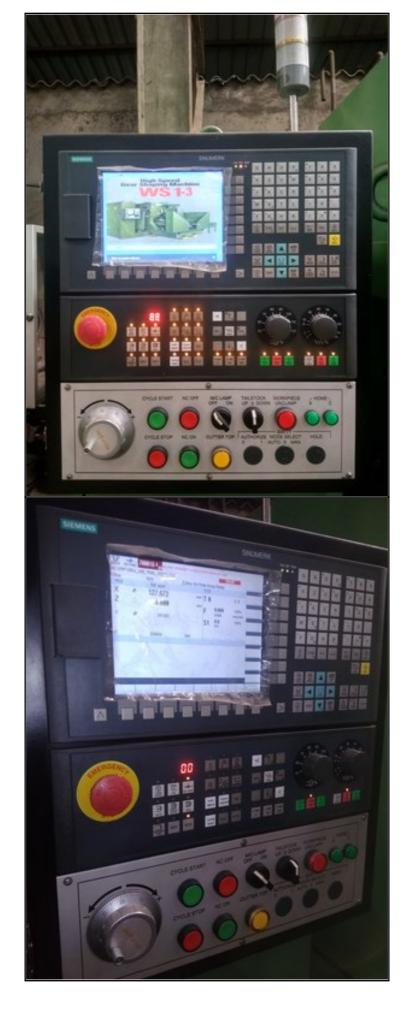

All the old German controls were eliminated and replaced with new Siemens 808D. This machine was recontrolled using a BRAND NEW 2019 YOM

Siemens 808D, Digital drives and AC servo motors Power CNC controlling digital Servo drives for the axes.