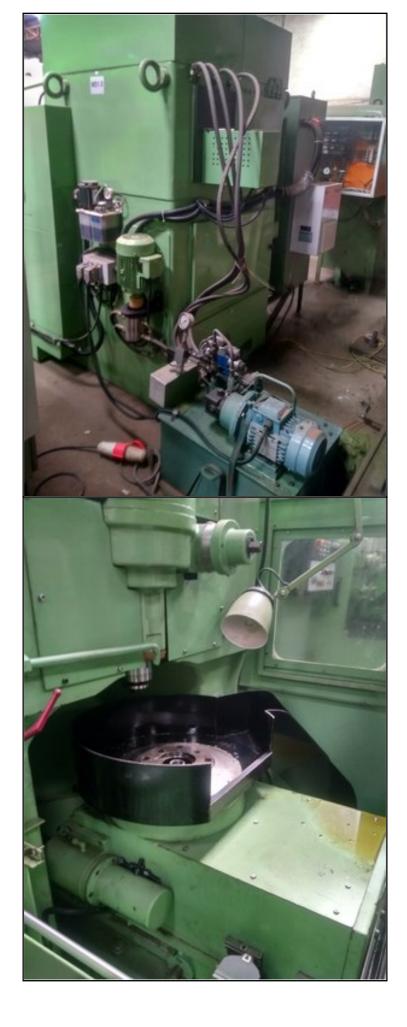

## Specification :-

This machine was totally cleaned, hydraulic and coolant systems drained and cleaned, all gib adjustments were checked, all worm lashes were adjusted, all old parts specially bearings were replaced, all mostly oil leaks replaced and then the machine was fully recertified using the ISO alignment standards for CNC Gear Shaper.