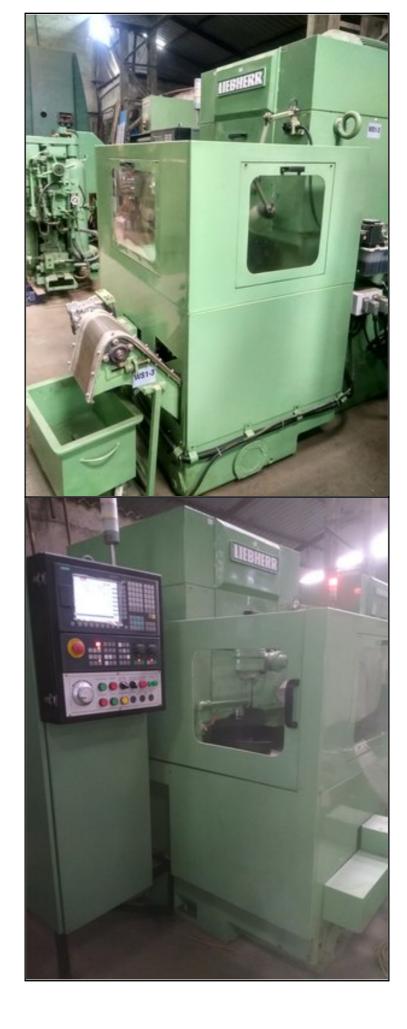

## Specification :-

This machine was totally cleaned, hydraulic and coolant systems drained and cleaned, all gib adjustments were checked, all worm lashes were adjusted, all old parts specially bearings were replaced, all mostly oil leaks replaced and then the machine was fully recertified using the ISO alignment standards for CNC Gear Shaper.

All the old German controls were eliminated and replaced with new Siemens 808D. This machine was recontrolled using a BRAND NEW 2019 YOM

Siemens 808D, Digital drives and AC servo motors Power CNC controlling digital Servo drives for the axes.