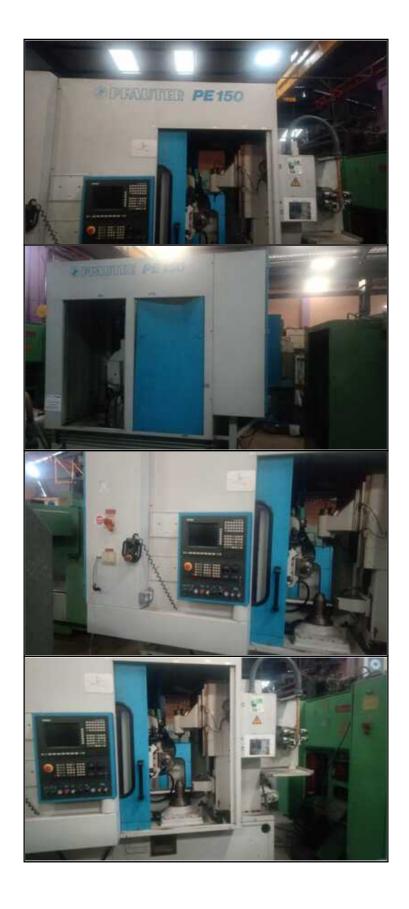

## Farrell Engineering Lld

Westbury House, 23-25 Bridge Street, Pinner HA5 3HR United Kingdom Tel.: 0044-208-3432 3291 Fax: 044-208-9657586

Email: chan@farrellengineering.com

| Category   | :- | Gear Hobbers CNC               | Serial No       | :- | 28222                                |
|------------|----|--------------------------------|-----------------|----|--------------------------------------|
| Model      | :- | PE150 Six Axis CNC Gear Hobber | Country         | :- | United States                        |
| Make       | :- | pfauter                        | Type of Machine | :- | 6-Axis CNC Gear Hobber HIGH<br>SPEED |
| Year       | :- |                                | Weight          | :- | 0.0                                  |
| Dimensions | :- |                                | Power           | :- |                                      |
| Location   | :- | Mumbai Warehosue, India        | Asking Price    | :- | On Request                           |

**Excellent 6 axis Fanuc 15m Gear Hobber** 

Machine under power

Maximum Workpiece Diameter:6'

Maximum Pitch (Module) In Steel With A Tensile

Strength Of Approx. 38 tons/sq. In.: D.P. 10

**Maximum Axial Slide Travel: 6'** 