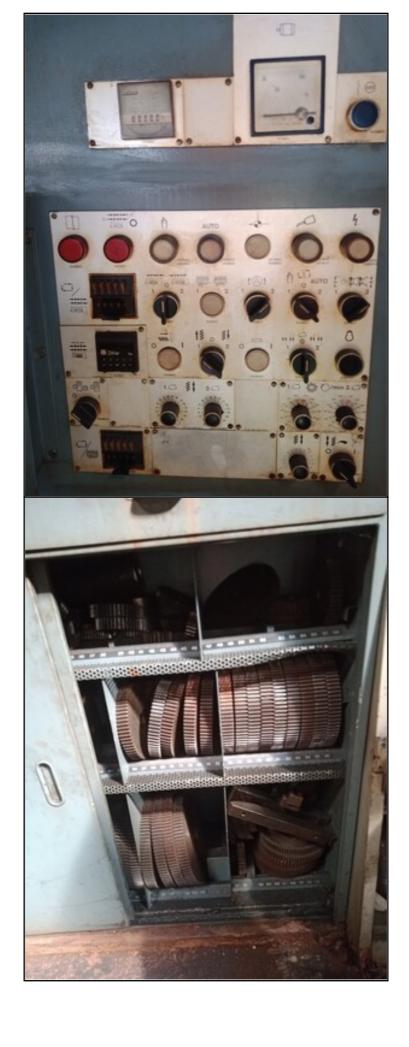

### Pfauter PA320 Gear Hobber

#### Description :--

Presenting the Pfauter PA320 Gear Hobber, a premier gear cutting machine engineered for precision and versatility. Originating from Germany, the PA320 stands out in its class with the inclusion of a helical cutting facility—an advanced feature that is not standard in every PA320 model. This specific machine is equipped with this unique capability, making it a valuable asset for producing high-quality gears with complex geometries.