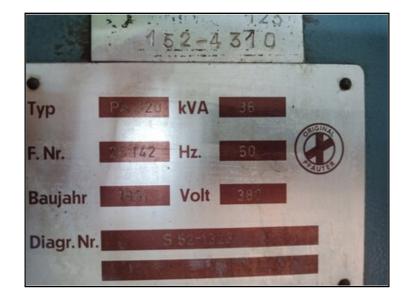

# Farrell Engineering Lld

Westbury House, 23-25 Bridge Street, Pinner HA5 3HR United Kingdom Tel.: 0044-208-3432 3291 Fax: 044-208-9657586 Email: chan@farrellengineering.com

| Category   | :- | Gear Hobbers           | Serial No       | :- |                     |
|------------|----|------------------------|-----------------|----|---------------------|
| Model      | :- | PA320 Helical Feature  | Country         | :- | Germany             |
| Make       | :- | Pfauter                | Type of Machine | :- | Gear Hobber Machine |
| Year       | :- |                        | Weight          | :- | 0.0                 |
| Dimensions | :- |                        | Power           | :- |                     |
| Location   | :- | Mumbai Warehouse,India | Asking Price    | :- | On Request          |

•Power Supply: 400V, 50/60Hz, 15 kVA

Features:

- •Advanced Helical Cutting: Includes Pfauter's original helical facility, providing enhanced versatility for complex gear geometries.
- •**High Precision:** Ensures exceptional cutting accuracy and surface finish through meticulous manual control.
- •Versatile Capabilities: Ideal for a broad range of gear sizes and types, accommodating diverse manufacturing requirements.
- •Robust German Engineering: Built in Germany for long-lasting durability and reliability with minimal maintenance.
- •Increased Productivity: Efficient cutting speeds and capabilities designed to optimize production rates.