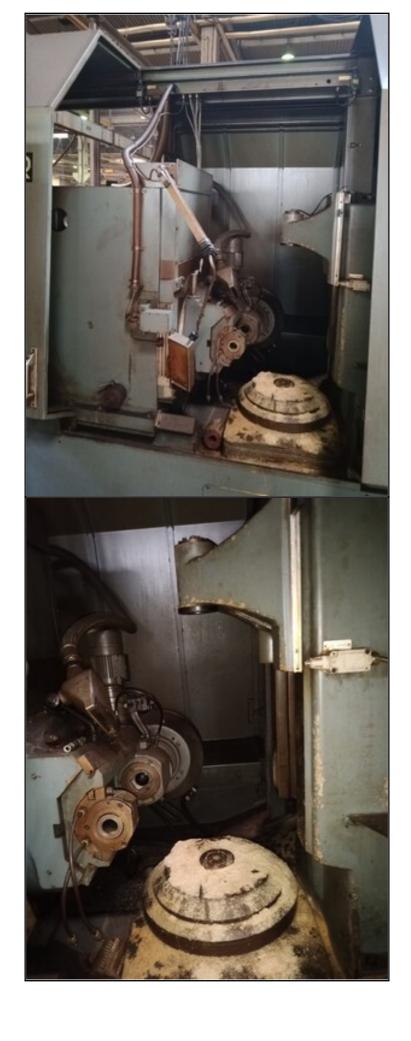

•Helical Cutting Facility: Equipped with original Pfauter helical cutting capabilities, not available in

every PA320 model

•Dimensions:

•Machine Size: 2000 x 1700 x 2400 mm

•Weight:

•Approximate Weight: 3500 kg

•Power Supply: 400V, 50/60Hz, 15 kVA

Features:

- •Advanced Helical Cutting: Includes Pfauter's original helical facility, providing enhanced versatility for complex gear geometries.
- •**High Precision:** Ensures exceptional cutting accuracy and surface finish through meticulous manual control.
- •Versatile Capabilities: Ideal for a broad range of gear sizes and types, accommodating diverse manufacturing requirements.
- •Robust German Engineering: Built in Germany for long-lasting durability and reliability with minimal maintenance.
- •Increased Productivity: Efficient cutting speeds and capabilities designed to optimize production rates.