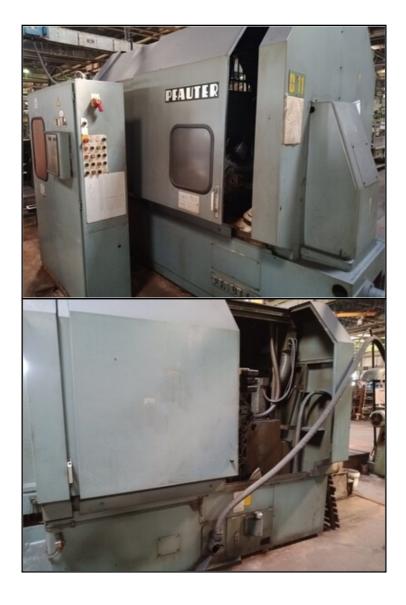

### Pfauter PA320 Gear Hobber

#### Description :--

Presenting the Pfauter PA320 Gear Hobber, a premier gear cutting machine engineered for precision and versatility. Originating from Germany, the PA320 stands out in its class with the inclusion of a helical cutting facility—an advanced feature that is not standard in every PA320 model. This specific machine is equipped with this unique capability, making it a valuable asset for producing high-quality gears with complex geometries.