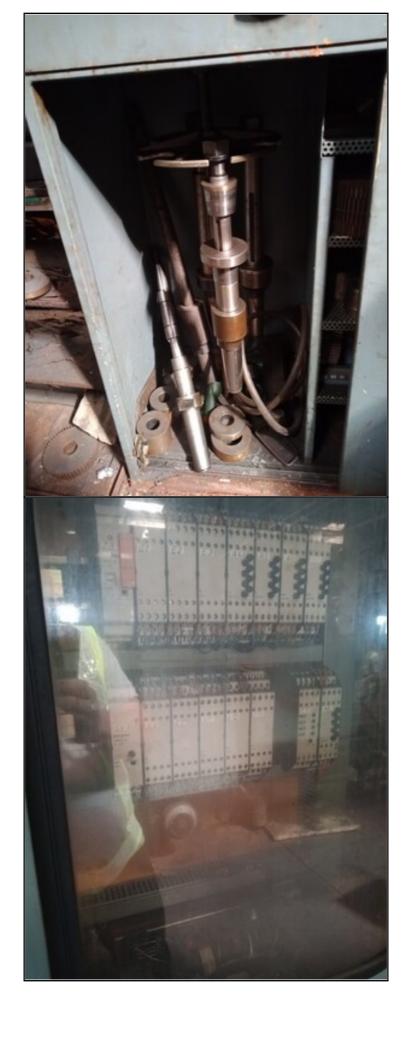

### Pfauter PA320 Gear Hobber

#### Description :--

Presenting the Pfauter PA320 Gear Hobber, a premier gear cutting machine engineered for precision and versatility. Originating from Germany, the PA320 stands out in its class with the inclusion of a helical cutting facility—an advanced feature that is not standard in every PA320 model. This specific machine is equipped with this unique capability, making it a valuable asset for producing high-quality gears with complex geometries.