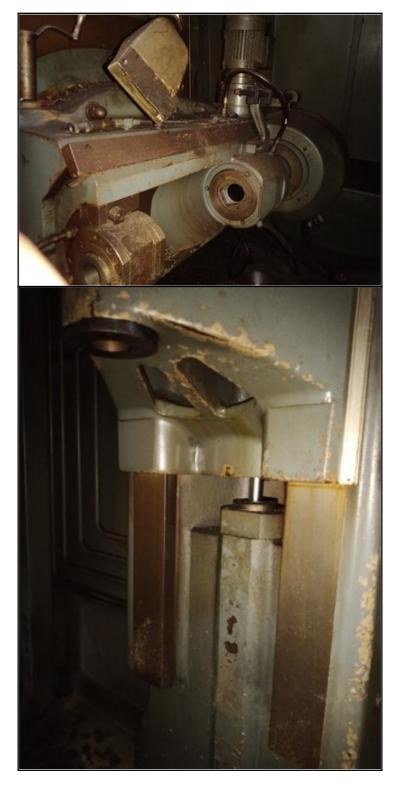

•Hob Spindle Speed Range: 40 to 1000 rpm •Work Spindle Speed Range: 15 to 300 rpm

•Hob Spindle: •Power: 7.5 kW

•Maximum Hob Diameter: 180 mm

•Table Movement:

•X-axis Travel: 600 mm •Y-axis Travel: 300 mm

•Feed Rates:

•In-feed Rate: 0.01 to 2 mm/rev •Return Rate: 0.02 to 3 mm/rev •Accuracy:

•Cutting Accuracy: ±0.015 mm

•Surface Finish: Ra 1.5 m

•Control System: Manual operation with advanced settings for helical cutting