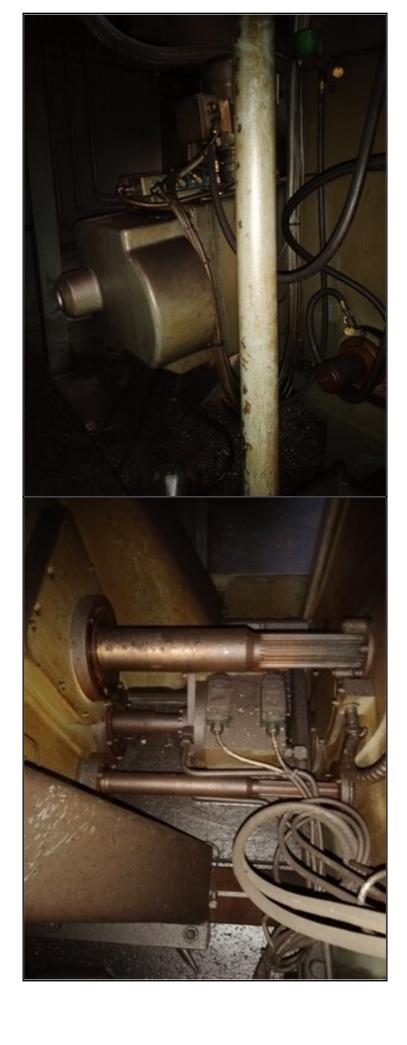

### Pfauter PA320 Gear Hobber

#### Description :--

Presenting the Pfauter PA320 Gear Hobber, a premier gear cutting machine engineered for precision and versatility. Originating from Germany, the PA320 stands out in its class with the inclusion of a helical cutting facility—an advanced feature that is not standard in every PA320 model. This specific machine is equipped with this unique capability, making it a valuable asset for producing high-quality gears with complex geometries.