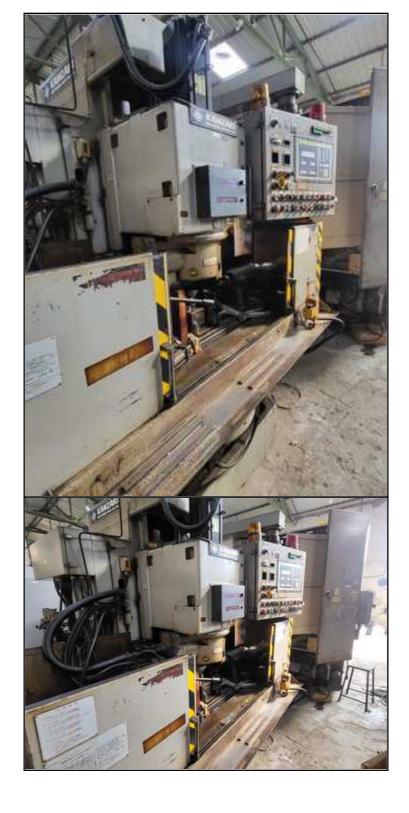

| Category   | :- | Gear Shavers CNC        | Serial No       | :- |                 |
|------------|----|-------------------------|-----------------|----|-----------------|
| Model      | :- | GSF 400C                | Country         | :- | Japan           |
| Make       | :- | Kanzaki                 | Type of Machine | :- | CNC GEAR SHAVER |
| Year       | :- |                         | Weight          | :- | 0.0             |
| Dimensions | :- |                         | Power           | :- |                 |
| Location   | :- | Mumbai Warehosue, India | Asking Price    | :- | On Request      |

## Specification :-

It has a maximum working diameter of 400 mm and a maximum workpiece tooth width of 150 mm.

It is Six Axis CNC Machine

This well-maintained Gear Shaver is in excellent condition and is ready for immediate use.

Max Cutting Dia: 400 mm

**Max Module: 8** 

Description :--