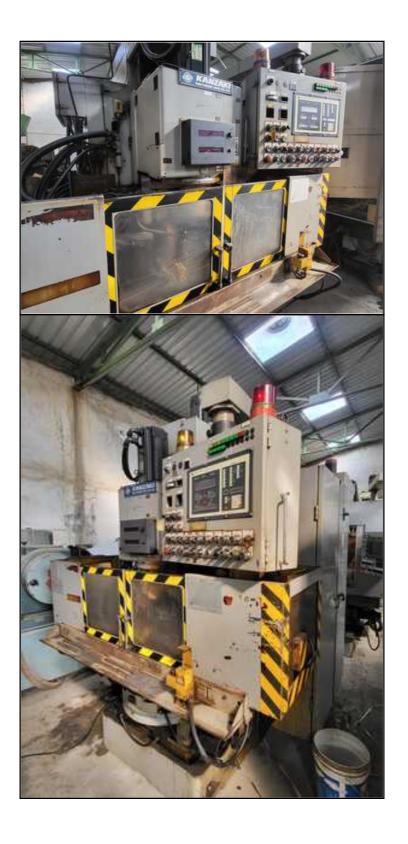

| Category   | :- | Gear Shavers CNC        | Serial No       | :- |                 |
|------------|----|-------------------------|-----------------|----|-----------------|
| Model      | :- | GSF 400C                | Country         | :- | Japan           |
| Make       | :- | Kanzaki                 | Type of Machine | :- | CNC GEAR SHAVER |
| Year       | :- |                         | Weight          | :- | 0.0             |
| Dimensions | :- |                         | Power           | :- |                 |
| Location   | :- | Mumbai Warehosue, India | Asking Price    | :- | On Request      |

## Specification :-

It has a maximum working diameter of 400 mm and a maximum workpiece tooth width of 150 mm.

It is Six Axis CNC Machine

This well-maintained Gear Shaver is in excellent condition and is ready for immediate use.

Max Cutting Dia: 400 mm

**Max Module: 8** 

Description :--