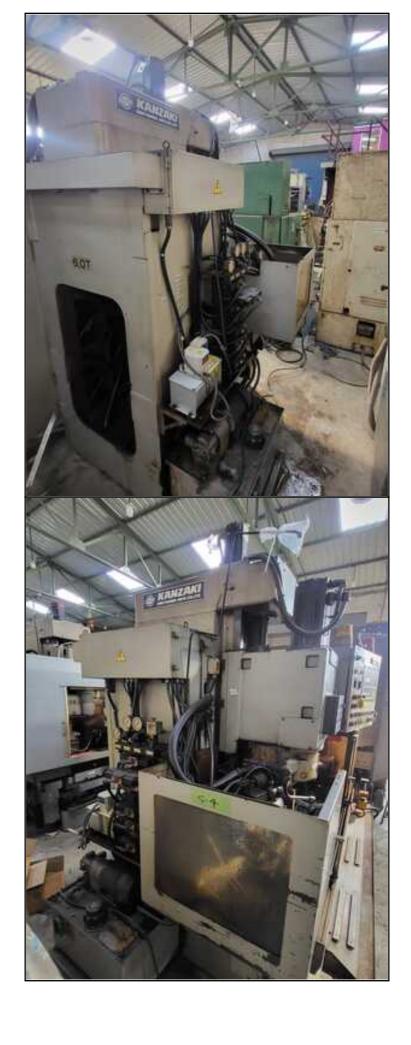

| Category   | :- | Gear Shavers CNC        | Serial No       | :- |                 |
|------------|----|-------------------------|-----------------|----|-----------------|
| Model      | :- | GSF 400C                | Country         | :- | Japan           |
| Make       | :- | Kanzaki                 | Type of Machine | :- | CNC GEAR SHAVER |
| Year       | :- |                         | Weight          | :- | 0.0             |
| Dimensions | :- |                         | Power           | :- |                 |
| Location   | :- | Mumbai Warehosue, India | Asking Price    | :- | On Request      |

## Specification :-

It has a maximum working diameter of 400 mm and a maximum workpiece tooth width of 150 mm.

It is Six Axis CNC Machine

This well-maintained Gear Shaver is in excellent condition and is ready for immediate use.

Max Cutting Dia: 400 mm

**Max Module: 8** 

Description :--