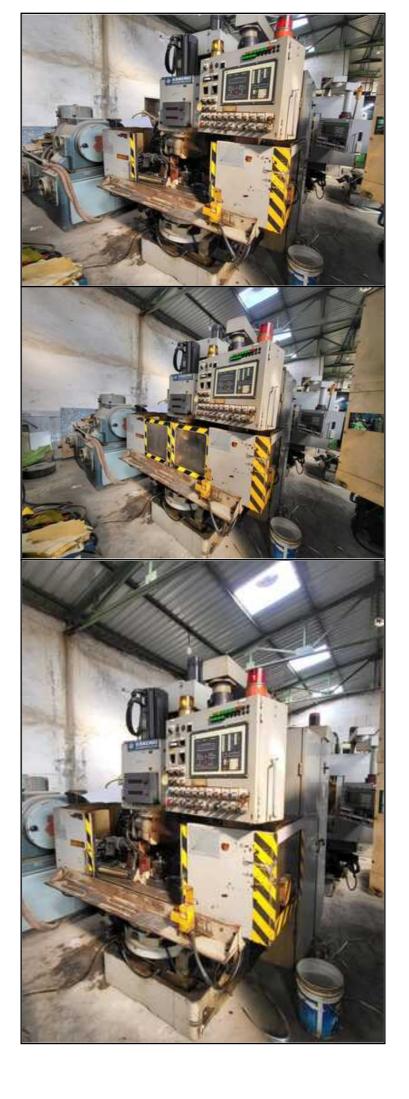

| Category   | :- | Gear Shavers CNC        | Serial No       | :- |                 |
|------------|----|-------------------------|-----------------|----|-----------------|
| Model      | :- | GSF 400C                | Country         | :- | Japan           |
| Make       | :- | Kanzaki                 | Type of Machine | :- | CNC GEAR SHAVER |
| Year       | :- |                         | Weight          | :- | 0.0             |
| Dimensions | :- |                         | Power           | :- |                 |
| Location   | :- | Mumbai Warehosue, India | Asking Price    | :- | On Request      |

## Specification :-

It has a maximum working diameter of 400 mm and a maximum workpiece tooth width of 150 mm.

It is Six Axis CNC Machine

This well-maintained Gear Shaver is in excellent condition and is ready for immediate use.

Max Cutting Dia: 400 mm

**Max Module: 8** 

Description :--