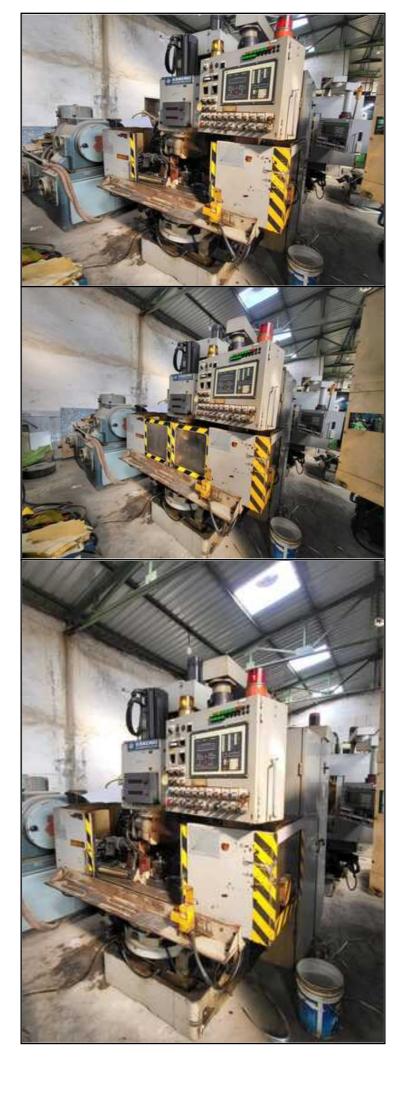

## Farrell Engineering Lld

Westbury House, 23-25 Bridge Street, Pinner HA5 3HR United Kingdom Tel.: 0044-208-3432 3291 Fax: 044-208-9657586

Email: chan@farrellengineering.com

| Category   | :- | Gear Related Machines   | Serial No       | :- |                 |
|------------|----|-------------------------|-----------------|----|-----------------|
| Model      | :- | GSF 400C                | Country         | :- | Japan           |
| Make       | :- | Kanzaki                 | Type of Machine | :- | CNC GEAR SHAVER |
| Year       | :- |                         | Weight          | :- | 0.0             |
| Dimensions | :- |                         | Power           | :- |                 |
| Location   | :- | Mumbai Warehosue, India | Asking Price    | :- | On Request      |

## Specification :-

It has a maximum working diameter of 400 mm and a maximum workpiece tooth width of 150 mm.

It is Six Axis CNC Machine

This well-maintained Gear Shaver is in excellent condition and is ready for immediate use.

Max Cutting Dia: 400 mm

**Max Module: 8** 

Description :--