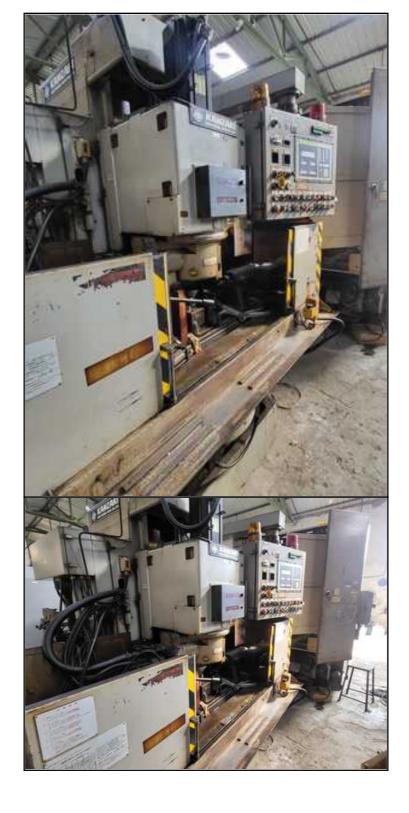

## Farrell Engineering Lld

Westbury House, 23-25 Bridge Street, Pinner HA5 3HR United Kingdom Tel.: 0044-208-3432 3291 Fax: 044-208-9657586

Email: chan@farrellengineering.com

| Category   | :- | Gear Related Machines   | Serial No       | :- |                 |
|------------|----|-------------------------|-----------------|----|-----------------|
| Model      | :- | GSF 400C                | Country         | :- | Japan           |
| Make       | :- | Kanzaki                 | Type of Machine | :- | CNC GEAR SHAVER |
| Year       | :- |                         | Weight          | :- | 0.0             |
| Dimensions | :- |                         | Power           | :- |                 |
| Location   | :- | Mumbai Warehosue, India | Asking Price    | :- | On Request      |

## Specification :-

It has a maximum working diameter of 400 mm and a maximum workpiece tooth width of 150 mm.

It is Six Axis CNC Machine

This well-maintained Gear Shaver is in excellent condition and is ready for immediate use.

Max Cutting Dia: 400 mm

**Max Module: 8** 

Description :--