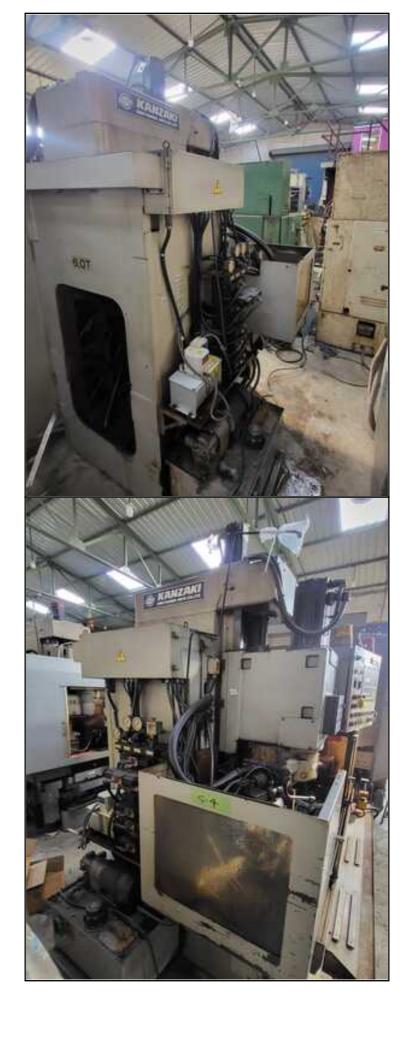

## Farrell Engineering Lld

Westbury House, 23-25 Bridge Street, Pinner HA5 3HR United Kingdom Tel.: 0044-208-3432 3291 Fax: 044-208-9657586

Email: chan@farrellengineering.com

| Category   | :- | Gear Related Machines   | Serial No       | :- |                 |
|------------|----|-------------------------|-----------------|----|-----------------|
| Model      | :- | GSF 400C                | Country         | :- | Japan           |
| Make       | :- | Kanzaki                 | Type of Machine | :- | CNC GEAR SHAVER |
| Year       | :- |                         | Weight          | :- | 0.0             |
| Dimensions | :- |                         | Power           | :- |                 |
| Location   | :- | Mumbai Warehosue, India | Asking Price    | :- | On Request      |

## Specification :-

It has a maximum working diameter of 400 mm and a maximum workpiece tooth width of 150 mm.

It is Six Axis CNC Machine

This well-maintained Gear Shaver is in excellent condition and is ready for immediate use.

Max Cutting Dia: 400 mm

**Max Module: 8** 

Description :--