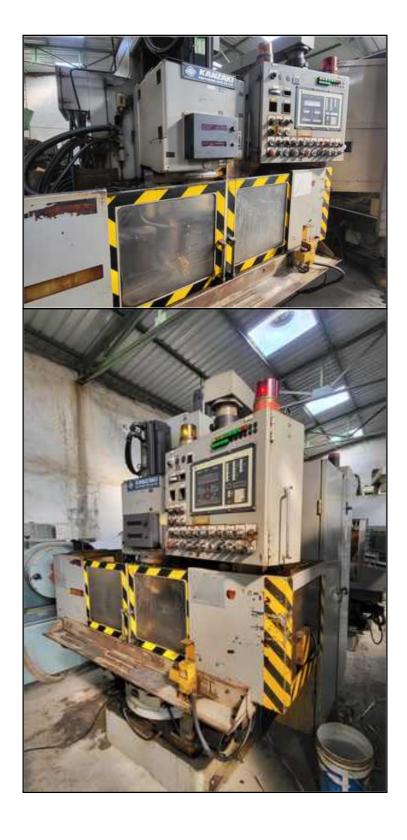

## Farrell Engineering Lld

Westbury House, 23-25 Bridge Street, Pinner HA5 3HR United Kingdom Tel.: 0044-208-3432 3291 Fax: 044-208-9657586

Email: chan@farrellengineering.com

| Category   | :- | Gear Related Machines   | Serial No       | :- |                 |
|------------|----|-------------------------|-----------------|----|-----------------|
| Model      | :- | GSF 400C                | Country         | :- | Japan           |
| Make       | :- | Kanzaki                 | Type of Machine | :- | CNC GEAR SHAVER |
| Year       | :- |                         | Weight          | :- | 0.0             |
| Dimensions | :- |                         | Power           | :- |                 |
| Location   | :- | Mumbai Warehosue, India | Asking Price    | :- | On Request      |

## Specification :-

It has a maximum working diameter of 400 mm and a maximum workpiece tooth width of 150 mm.

It is Six Axis CNC Machine

This well-maintained Gear Shaver is in excellent condition and is ready for immediate use.

Max Cutting Dia: 400 mm

**Max Module: 8** 

Description :--