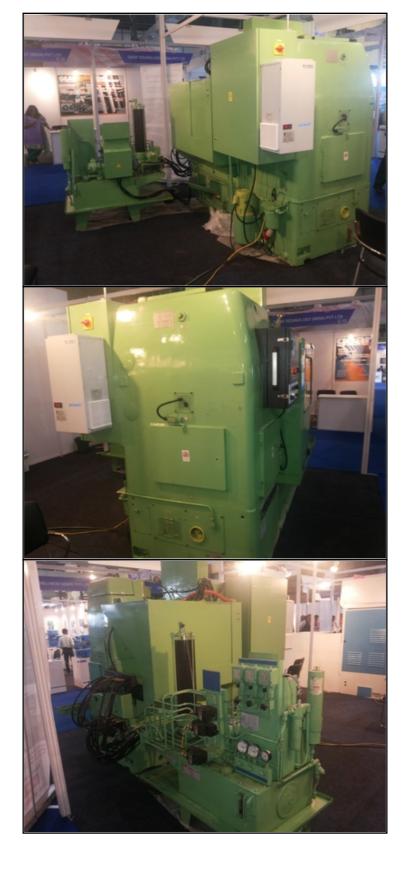

#### •Model: SEIWA MS 30

- •Type: Manual Gear Hobber
- •Country of Origin: Japan
- •Cutting Capacity:
- •Maximum Gear Diameter: 300 mm
- •Maximum Gear Module: 6 mm
- •Maximum Workpiece Length: 400 mm
- •Spindle Speed:
- •Hob Spindle Speed Range: 50 to 1200 rpm
- •Work Spindle Speed Range: 10 to 400 rpm
- •Hob Spindle:
- •Power: 5.5 kW
- •Maximum Hob Diameter: 150 mm

#### Description :--

SEIWA MS 30 Gear Hobber, a premier gear cutting machine renowned for its precision and reliability. Manufactured in Japan, this manual gear hobber combines traditional craftsmanship with advanced engineering to deliver exceptional performance for a variety of industrial applications. Ideal for those seeking high-quality gear production with robust functionality.