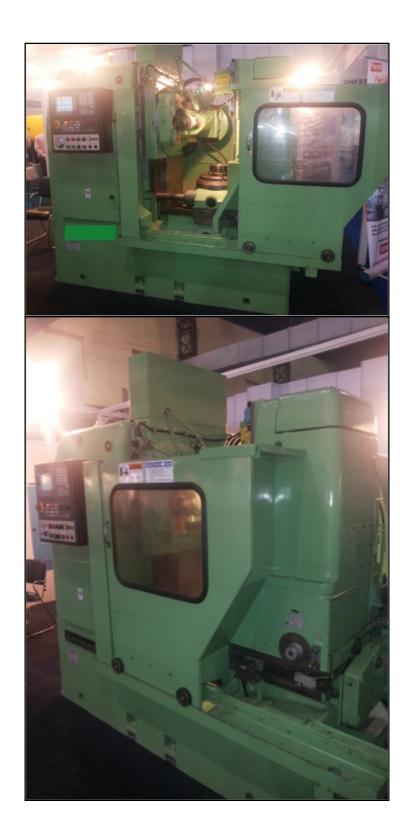

#### •Model: SEIWA MS 30

- •Type: Manual Gear Hobber
- •Country of Origin: Japan
- •Cutting Capacity:
- •Maximum Gear Diameter: 300 mm
- •Maximum Gear Module: 6 mm
- •Maximum Workpiece Length: 400 mm
- •Spindle Speed:
- •Hob Spindle Speed Range: 50 to 1200 rpm
- •Work Spindle Speed Range: 10 to 400 rpm
- •Hob Spindle:
- •Power: 5.5 kW
- •Maximum Hob Diameter: 150 mm

#### Description :--

SEIWA MS 30 Gear Hobber, a premier gear cutting machine renowned for its precision and reliability. Manufactured in Japan, this manual gear hobber combines traditional craftsmanship with advanced engineering to deliver exceptional performance for a variety of industrial applications. Ideal for those seeking high-quality gear production with robust functionality.