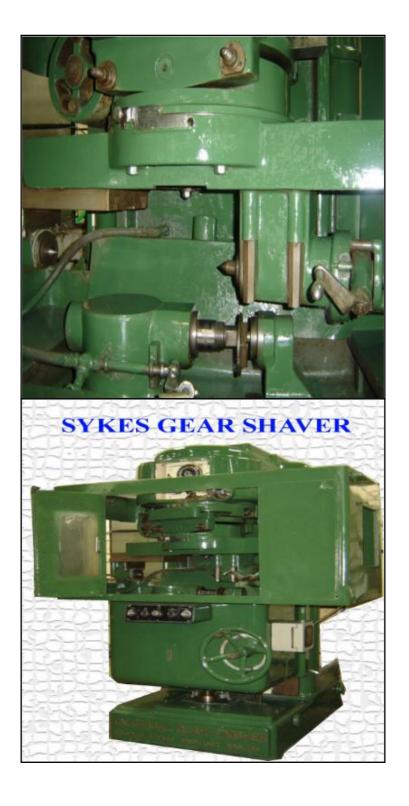

| Category   | :- | Gear Related Machines                       | Serial No       | :- |                        |
|------------|----|---------------------------------------------|-----------------|----|------------------------|
| Model      | :- | gear shaver (horizontal) 320mm x<br>8module | Country         | :- | Wales                  |
| Make       | :- | sykes                                       | Type of Machine | :- | horizontal gear shaver |
| Year       | :- |                                             | Weight          | :- | 0.0                    |
| Dimensions | :- |                                             | Power           | :- |                        |
| Location   | :- | Mumbai Warehouse.India                      | Asking Price    | :- | On Request             |

## Specification :-

The machine is in Excellent Condition, Re-sprayed.

The machine can do Job from 1module to 8Module &Od from 20mm to 320mm.

The Machine is very useful for Gears on Shaft, The Admit Between Centre Of shaft is Till:-800mm(Max)

Crowning Facility Also.