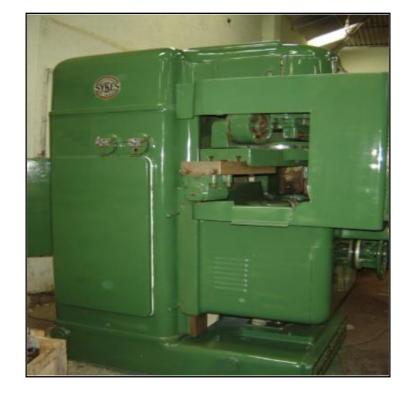

| Category   | :- | Gear Related Machines                       | Serial No       | :- |                        |
|------------|----|---------------------------------------------|-----------------|----|------------------------|
| Model      | :- | gear shaver (horizontal) 320mm x<br>8module | Country         | :- | Wales                  |
| Make       | :- | sykes                                       | Type of Machine | :- | horizontal gear shaver |
| Year       | :- |                                             | Weight          | :- | 0.0                    |
| Dimensions | :- |                                             | Power           | :- |                        |
| Location   | :- | Mumbai Warehouse.India                      | Asking Price    | :- | On Request             |

## Specification :-

The machine is in Excellent Condition, Re-sprayed.

The machine can do Job from 1module to 8Module &Od from 20mm to 320mm.

The Machine is very useful for Gears on Shaft, The Admit Between Centre Of shaft is Till:-800mm(Max)

Crowning Facility Also.