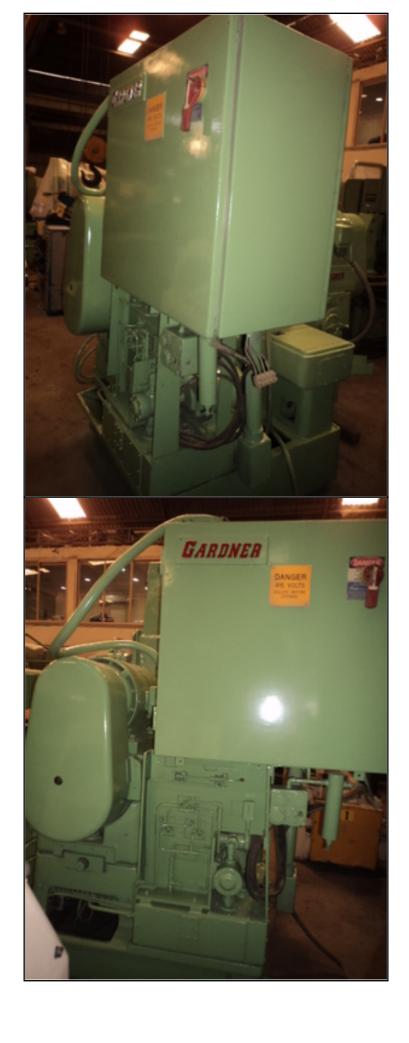

## Specification :-

Dims:- 90" Left –Right, 122" Front To Back, 92" High, also a small coolant tank 36" x 65". Which should fit in or around the machine.

The machine has recently had the electrical cabinet refurbished with new electrical contactors.