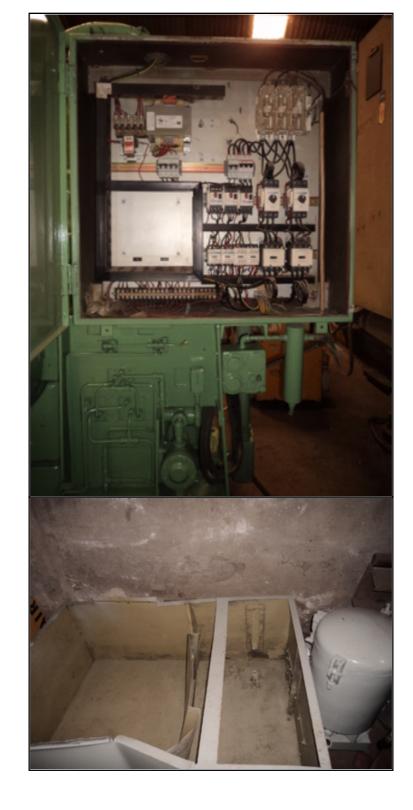

## Specification :-

Dims:- 90" Left –Right, 122" Front To Back, 92" High, also a small coolant tank 36" x 65". Which should fit in or around the machine.

The machine has recently had the electrical cabinet refurbished with new electrical contactors.