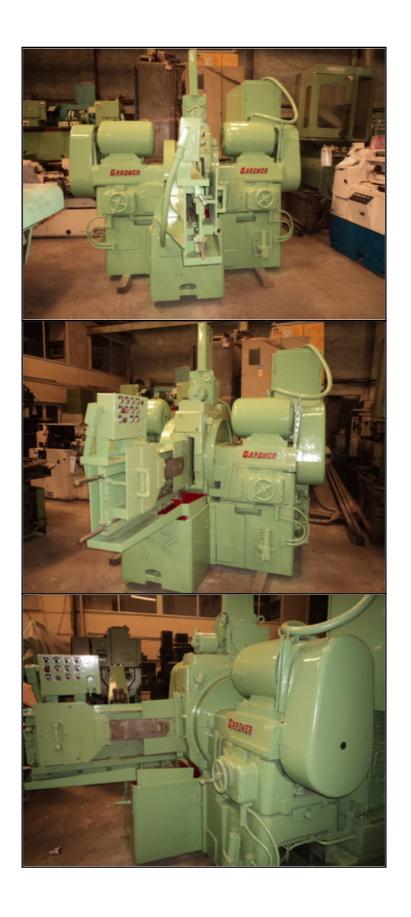

| Category   | :- | Duplex Grinders Double Sided. | Serial No       | :- | 294-21                        |
|------------|----|-------------------------------|-----------------|----|-------------------------------|
| Model      | :- | 2 H-30                        | Country         | :- |                               |
| Make       | :- | Gardner                       | Type of Machine | :- | <b>Duplex Grinder Machine</b> |
| Year       | :- |                               | Weight          | :- | 0.0                           |
| Dimensions | :- |                               | Power           | :- |                               |
| Location   | :- |                               | Asking Price    | :- | On Request                    |

DISC SIZE: 30'

SPINDLE MOTORS: 25 HP., 1750 RPM, 220/440V. 3/60

EQUIPPED WITH:
FERRIS WHEEL FEED
IN BASE COOLANT SYSTEM WITH PUMP
SEPERATE OPERATOR CONTROL STATION
AUTOMATIC LUBRICATION
SEPERATE ELECTRIC CONTROL PANEL
EXTRA FEED WHEELS