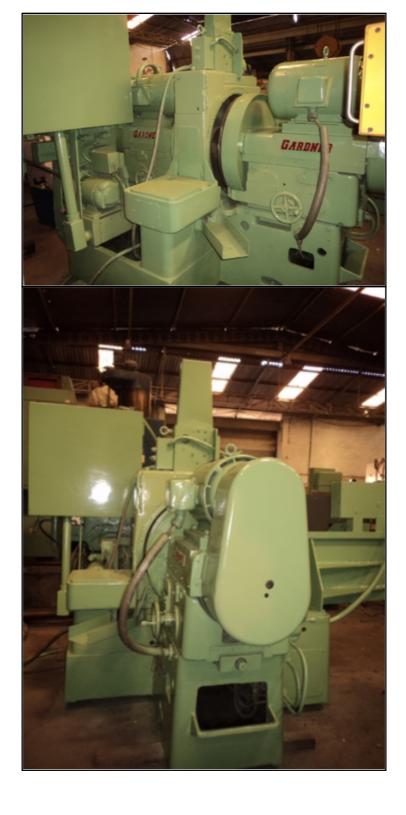

| Category   | :- | Duplex Grinders Double Sided. | Serial No       | :- | 294-21                        |
|------------|----|-------------------------------|-----------------|----|-------------------------------|
| Model      | :- | 2 H-30                        | Country         | :- |                               |
| Make       | :- | Gardner                       | Type of Machine | :- | <b>Duplex Grinder Machine</b> |
| Year       | :- |                               | Weight          | :- | 0.0                           |
| Dimensions | :- |                               | Power           | :- |                               |
| Location   | :- |                               | Asking Price    | :- | On Request                    |

DISC SIZE: 30'

SPINDLE MOTORS: 25 HP., 1750 RPM, 220/440V. 3/60

EQUIPPED WITH:
FERRIS WHEEL FEED
IN BASE COOLANT SYSTEM WITH PUMP
SEPERATE OPERATOR CONTROL STATION
AUTOMATIC LUBRICATION
SEPERATE ELECTRIC CONTROL PANEL
EXTRA FEED WHEELS