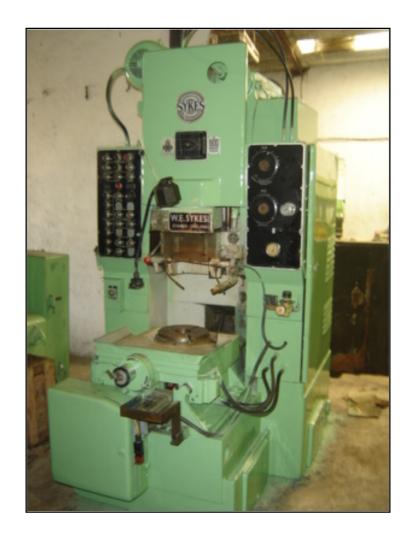

| Category   | :- | Gear Shapers           | Serial No       | :- | not available                    |
|------------|----|------------------------|-----------------|----|----------------------------------|
| Model      | :- | v10b                   | Country         | :- | United Kingdom                   |
| Make       | :- | sykes                  | Type of Machine | :- | high speed hydraulic gear shaper |
| Year       | :- |                        | Weight          | :- | 0.0                              |
| Dimensions | :- | not available          | Power           | :- |                                  |
| Location   | :- | MUMBAI WAREHOUSE,INDIA | Asking Price    | :- | On Request                       |

Specification :-

MAX STROKE, FACE WIDTH 100 MM MAX DIAMETER 267 MM MAX PCD INTERNAL GEARS 152 MM SEMI AUTOMATIC MACHINE WITH 4 CUT CYCLE 267MM DIA, 6 MODULE VERY GOOD CONDITION TAIL STOCK

Description :--